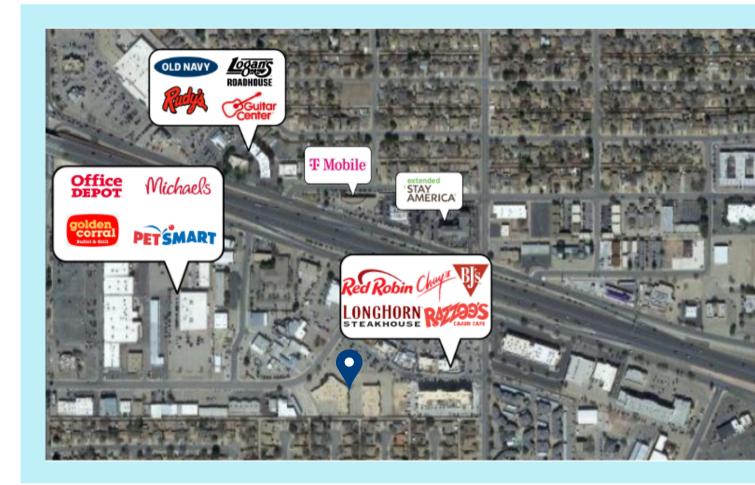

#### 5121 69TH STREET SUITE B-1 & B-5 - LUBBOCK TX 79424

Introducing the perfect executive office space, conveniently located near some of the best restaurants in town. With Razoo's, Chuy's, and BJ's just a stone's throw away, your team will have no shortage of delicious dining options for lunch meetings and after-work socializing. The B-1 office space offers 800 square feet of professional workspace, including three private offices, a reception area, a private restroom, and a small storage area. While the B-5 space is a raw unfinished space that can be designed for your needs. Don't miss out on this incredible opportunity to have a prime location for your executive office.

## RETAILER MAP