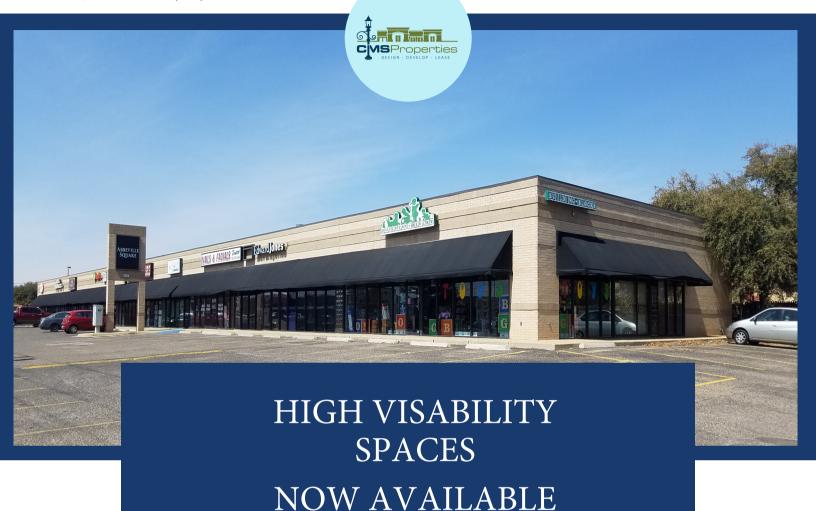

#### 5206 82ND STREET- LUBBOCK TX 79424

A retail strip center located at 5206 82nd St with excellent co-tenancy, including: Edward Jones, Building Blocks, Woody's Liquor, Hub City Organics, and others. The property contains 3,680 SF of remaining space. Vehicle counts regularly surpass 40,000 VP, largely due to its location just off Milwaukee Ave., proximity to major retailers like McDonald's, Dairy Queen, Food King, Take 5 Oil, and Tropical Smoothie, as well as the strong surrounding multifamily/residential density.

## HIGHLIGHTS

- Abundant Parking
- Located at main intersection
- Near multiple major retailers
- Strong residential density