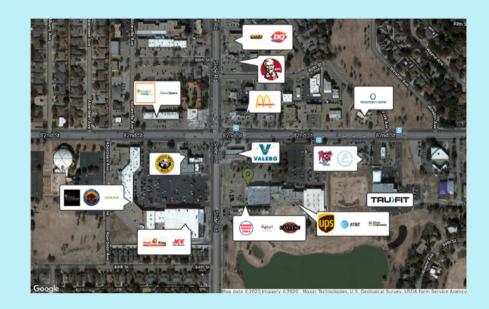

# RETAILER MAP

#### 8209 SLIDE RD. STE 700 LUBBOCK TX 79424

Unique finish out in a prime southwest Lubbock location! This property has vaulted ceilings, vinyl plank flooring, 2 restrooms, grease trap and floor drains. This suite has a charming retail front with use in the back for a prep kitchen or storage. The intersection of 82nd & Slide sees upwards of 53,000 vehicles per day. The center boasts ample parking with excellent ingress/egress.