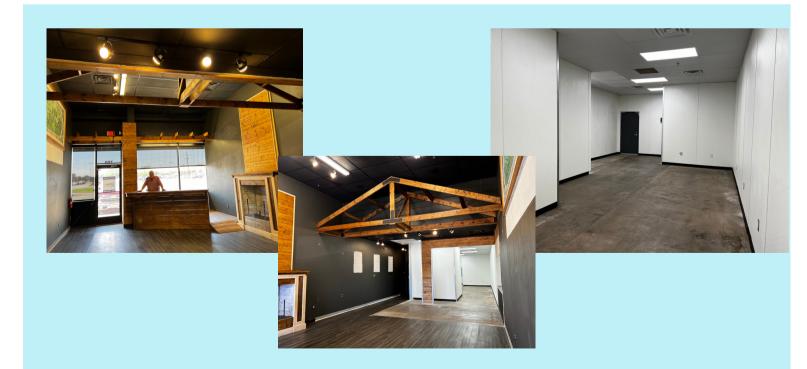

# **RETAIL STOREFRONT** WITH PREP KITCHEN IN BACK

**CMS**Properties

AVAIL

SPACE

#### 8209 SLIDE RD. STE 700 LUBBOCK TX 79424

Unique finish out in a prime southwest Lubbock location! This property has vaulted ceilings, vinyl plank flooring, 2 restrooms, grease trap and floor drains. This suite has a charming retail front with use in the back for a prep kitchen or storage. The intersection of 82nd & Slide sees upwards of 53,000 vehicles per day. The center boasts ample parking with excellent ingress/egress.

#### **AVAILABLE SUITES**

700

SUITE SIZE

1,375

DESCRIPTION

Retail

\*pricing and sq. ft. subject to change