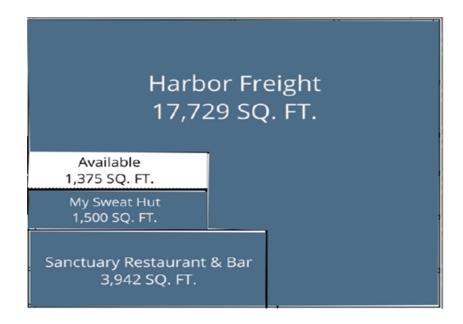

### Site Plan

| Available Spaces |           |          |        |               |            |                                  |
|------------------|-----------|----------|--------|---------------|------------|----------------------------------|
| Suite            | Tenant    | Size     | NNN    | Rate          | Term       | Description                      |
| Suite 700        | Available | 1,375 SF | \$4.52 | \$19.00 SF/yr | Negotiable | Finished out; previously Pie Bar |