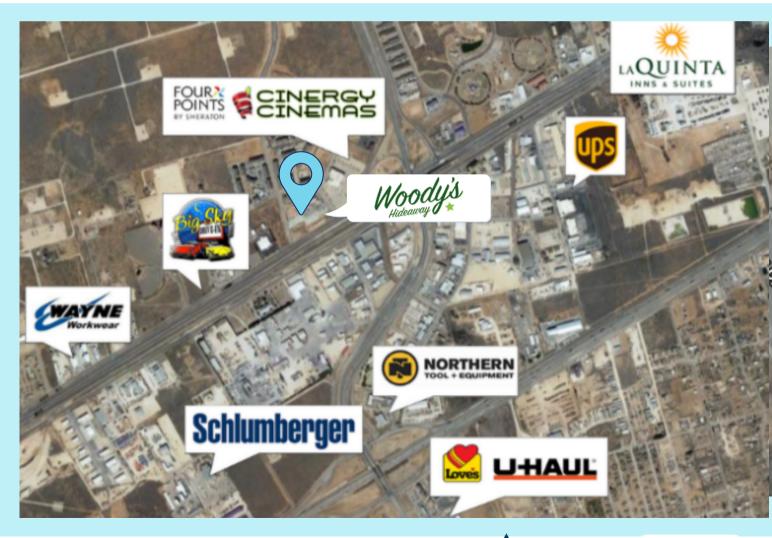

# RETAILER MAP

PHOTOS

# HIGHLIGHTS

- Approx. 24,000 vehicles per day
- High Visibility Location from Business 20
- Large Parking Lot
- Adjacent to Midland Cinergy Entertainment Center