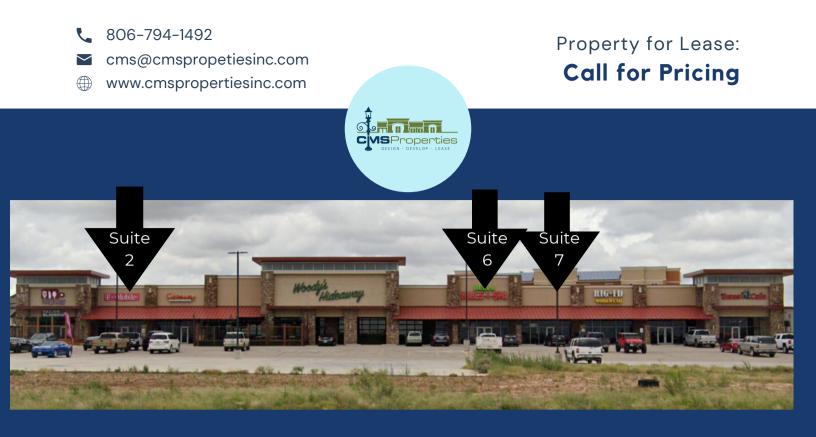

# **LET YOUR BUSINESS SHINE IN THIS ATTRACTIVE RETAIL CENTER**

### 5701 STARBOARD DRIVE - MIDLAND TX 79706

Property is located adjacent to Midland Cinergy Entertainment Center in Gateway Plaza. Suite 6 is a former nail salon, with equipment included.

#### **AVAILABLE SUITES**

Suite 2 Suite 6

Suite 7

## **SUITE SIZE**

1,518 Sq Ft 2,467 Sq Ft 1,865 Sq Ft

### DESCRIPTION

Former phone store Nail Salon **Raw Space** 

\*pricing and sq. ft. subject to change