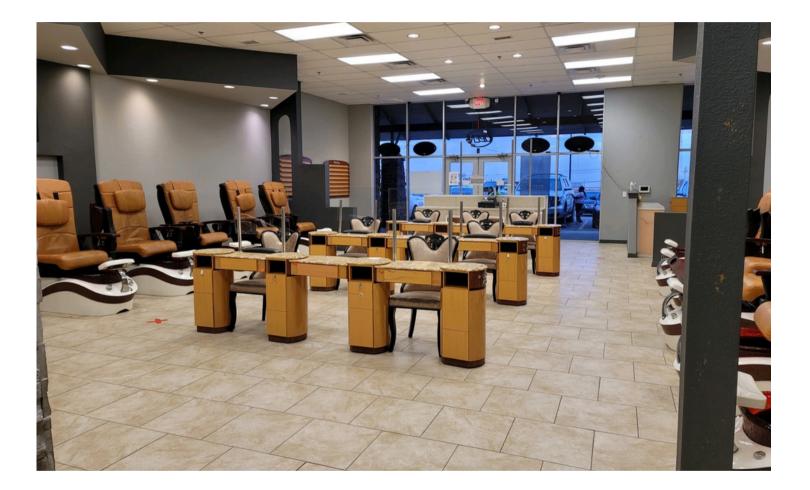

### 5701 STARBOARD DRIVE - MIDLAND TX 79706

Property is located adjacent to Midland Cinergy Entertainment Center in Gateway Plaza. Suite 6 is a former nail salon, with equipment included.

### DESCRIPTION

Former phone store Nail Salon **Raw Space** 

\*pricing and sq. ft. subject to change