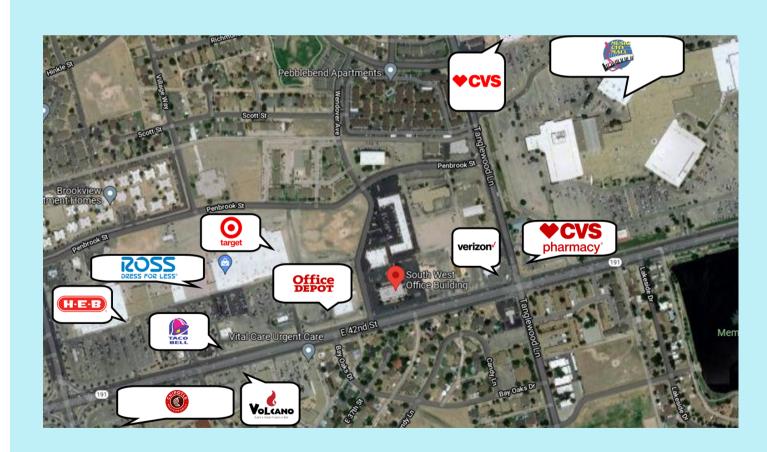

# **ABOUT THE PROPERTY**

Retail space available on busy street in North-West Odessa coming soon! This space offers excellent co-tenancy from national brands such as Raising Cane's and Tropical Smoothie Cafe. Surrounded by impressive neighboring retailers; HEB, Music City Mall and Target. Build to suit your business's unique needs!

# RETAILER MAP