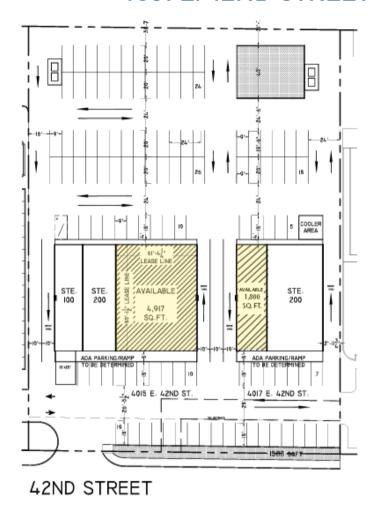

# PROPERTY FOR LEASE

4031 E. 42ND STREET

# RETAIL SPACE AVAILABLE

FOR LEASE

(806) 794-1492

CALL FOR PRICING









# **ABOUT THE PROPERTY**

Retail space available on busy street in North-West Odessa coming soon! This space offers excellent co-tenancy from national brands such as Raising Cane's and Tropical Smoothie Cafe. Surrounded by impressive neighboring retailers; HEB, Music City Mall and Target. Build to suit your business's unique needs!

## PROPERTY DETAILS





± 68,000 VPD



# **HIGHLIGHTS**

- High Traffic Corridor
- Completely customizable space Big name surrounding retailers
- Excellent ingress and egress



# RETAILER MAP



### **BROOKE PROCTOR**

Leasing 806-794-1492