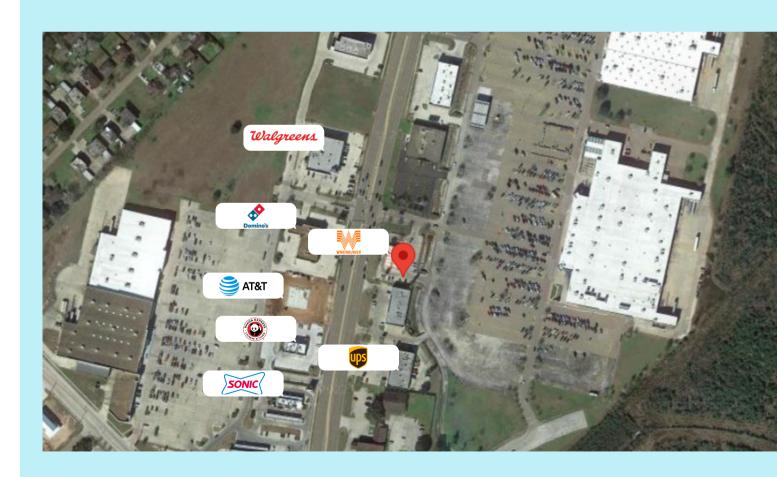

#### 8920 N NAVARRO ST - VICTORIA TX 77904

Located in one of the main retail corridors in Victoria. This property offers 1,500 square feet to fit your business needs. Tenant will benefit from constant traffic with an average of 21,000 vehicles per day. This center is nearby popular retailers such as Whataburger, Walmart, Sam's Club, Kohl's, Academy, Sonic, Panda Express, and AT&T.

## RETAILER MAP