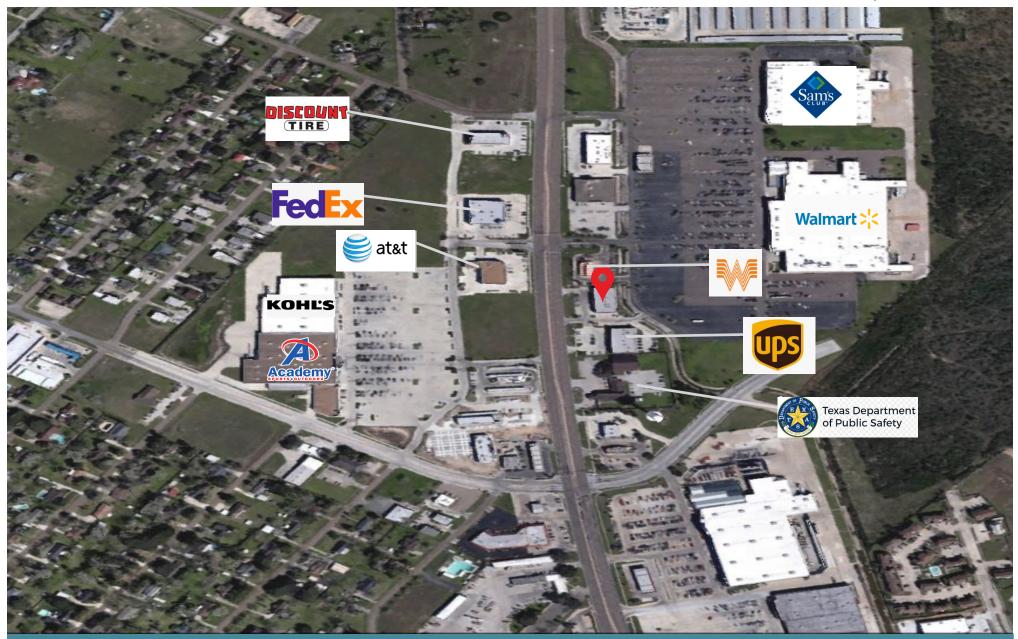

## **Property Overview**

Located in one of the main retail corridors in Victoria. This property offers 1,500 square foot to fit your business needs. Tenant will benefit with constant traffic with an average of 21,000 vehicles per day. This center is nearby popular retailers such as: Whataburger, Walmart, Sam's Club, Kohl's, Academy, Sonic, Panda Express, and AT&T.

## **Property Highlights**

- O Located in one of the main retail corridors in Victoria
- ±21,000 vehicles per day
- Nearby popular retailers

Victoria, TX

**CMSProperties** 806.794.1492 6306 Iola Ave, #200, Lubbock, TX 79424 **bproctor@cmspropertiesinc.com** 806.794.1492