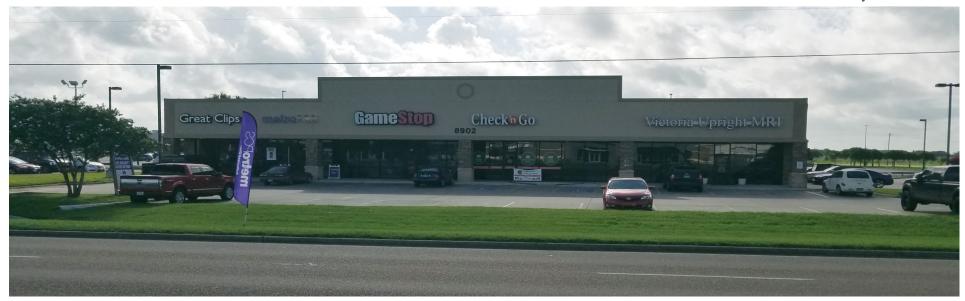

## **Property Information**

For Lease // 8920 N Navarro St Victoria, TX

| Offering Summary |                  |
|------------------|------------------|
| Lease Rate:      | \$23 SF/yr (NNN) |
| Available SF:    | 1,500 SF         |
| Traffic Count:   | ±21,000          |

## **Property Overview**

Located in one of the main retail corridors in Victoria. This property offers 1,500 square foot to fit your business needs. Tenant will benefit with constant traffic with an average of 21,000 vehicles per day. This center is nearby popular retailers such as: Whataburger, Walmart, Sam's Club, Kohl's, Academy, Sonic, Panda Express, and AT&T.