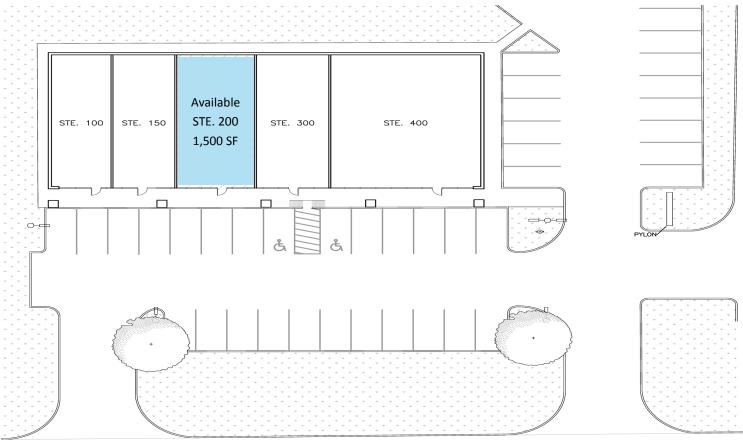

## **Property Information**

For Lease // 8920 N Navarro St Victoria, TX

| Offering Summary |                  |
|------------------|------------------|
| Lease Rate:      | \$23 SF/yr (NNN) |
| Available SF:    | 1,500 SF         |
| Traffic Count:   | ±21,000          |

**CMS**Properties

| 8902 | NAVARRO | STRFFT |
|------|---------|--------|

| Availabl | e Spaces  |          |        |            |            |                                        |
|----------|-----------|----------|--------|------------|------------|----------------------------------------|
| Suite    | Tenant    | Size     | NNN    | Rate       | Term       | Description                            |
| 200      | Available | 1,500 SF | \$6.95 | \$23 SF/yr | Negotiable | Former Gamestop in a high traffic area |