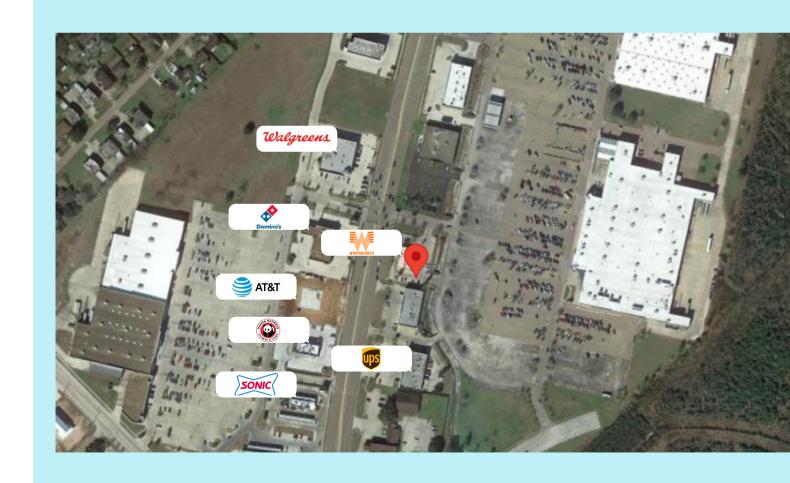

## RETAILER MAP

## 8920 N NAVARRO ST - VICTORIA TX 77904

Located in one of the main retail corridors in Victoria. This property offers 1,500 square feet to fit your business needs. Tenant will benefit from constant traffic with an average of 21,000 vehicles per day. This center is nearby popular retailers such as Whataburger, Walmart, Sam's Club, Kohl's, Academy, Sonic, Panda Express, and AT&T.