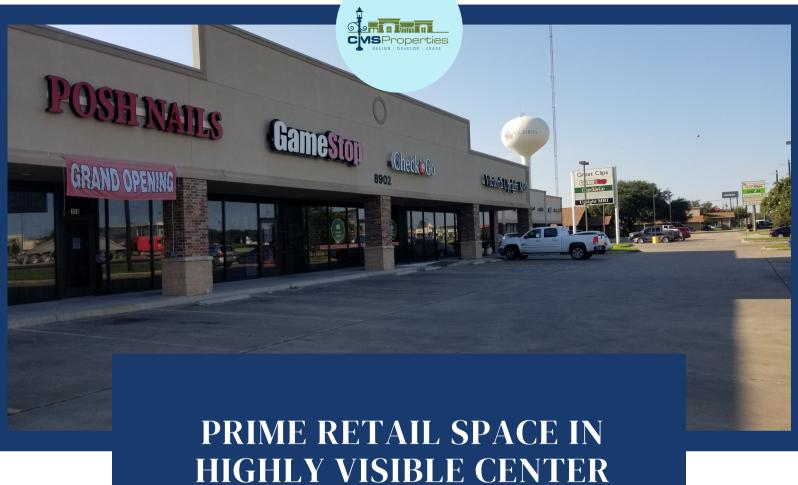

## Property for Lease: Call for Pricing

## 8920 N NAVARRO ST - VICTORIA TX 77904

Located in one of the main retail corridors in Victoria. This property offers 1,500 square feet to fit your business needs. Tenant will benefit from constant traffic with an average of 21,000 vehicles per day. This center is nearby popular retailers such as Whataburger, Walmart, Sam's Club, Kohl's, Academy, Sonic, Panda Express, and AT&T.

**AVAILABLE SUITES** 

**SUITE SIZE** 

**DESCRIPTION** 

Suite 200

1,500 Sq Ft

Formerly GameStop