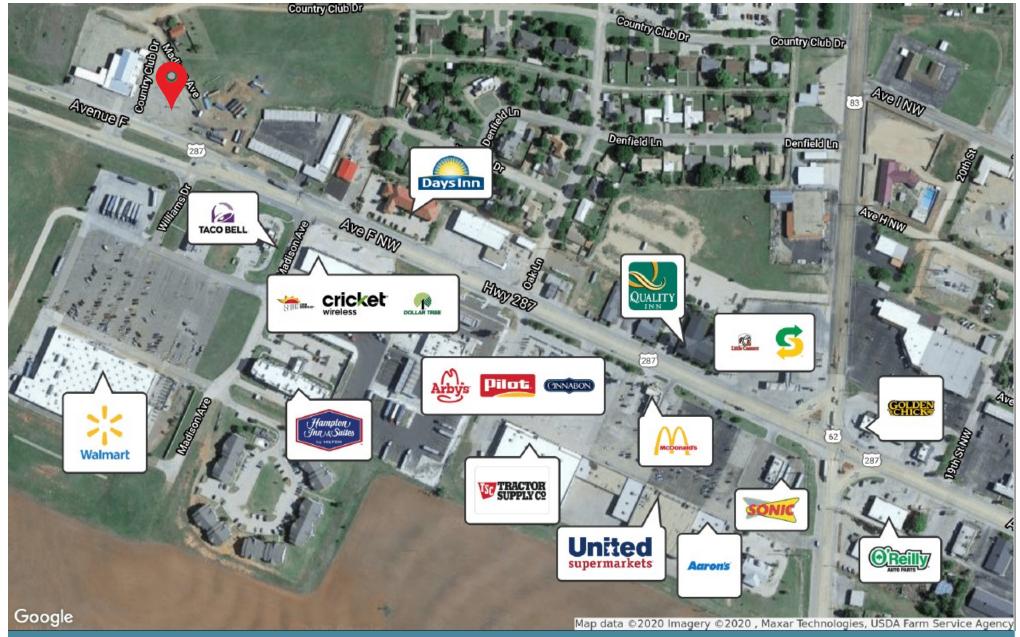

# **Retailer Map**

## **Property Overview**

Shadow-anchored by Walmart, this property is located on the main thoroughfare of Childress. With 24,000 SF, this building is suitable for a larger retailer, or can be subdivided to meet the tenant's needs. This property sees an average of 15,000 vehicles per day on Hwy 287, and is nearby national brands including: United Supermarkets, Cricket Wireless, Dollar Tree, Hampton Inn, Tractor Supply, and a Pilot Travel Center. Additional adjacent land can also be leased.