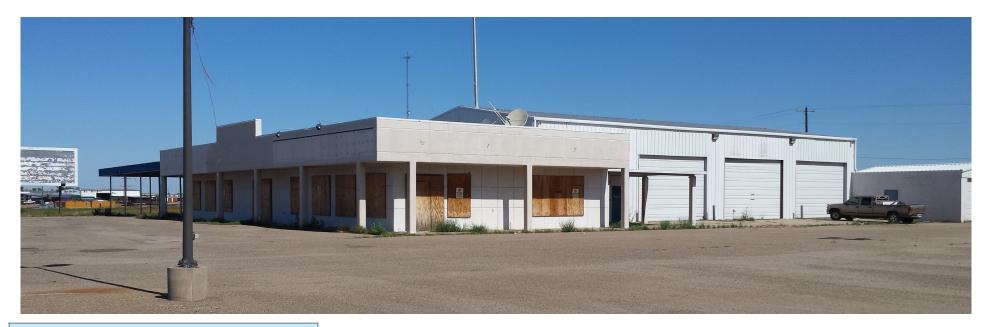

## **Property Overview**

Shadow-anchored by Walmart, this property is located on the main thoroughfare of Childress. With 24,000 SF, this building is suitable for a larger retailer, or can be subdivided to meet the tenant's needs. This property sees an average of 15,000 vehicles per day on Hwy 287, and is nearby national brands including: United Supermarkets, Cricket Wireless, Dollar Tree, Hampton Inn, Tractor Supply, and a Pilot Travel Center. Additional adjacent land can also be leased.

## **Property Highlights**

- Shadow-anchored by Walmart Strong retail presence in area
- Excellent visibility and access
  Large lot with ability to lease additional land