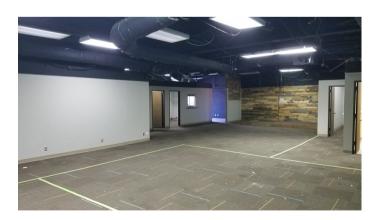

### **4222 WENDOVER AVENUE - ODESSA TX 79762**

IN BUSY MEDICAL

**PAVILION** 

Established office space in high volume medical area. This center features a variety of office sizes and styles available for immediate lease. Direct exposure to busy 42nd Street and surrounding big name retailors.

#### **AVAILABLE SUITES**

Suite 200 Suite 300

#### **SUITE SIZE**

3,000 SQ FT 2,743 SQ FT

### **DESCRIPTION**

Prior use, business office Prior use, church



### HIGHLIGHTS

- High Traffic Corridor
- Completely customizable space Big name surrounding retailers
- Excellent ingress and egress



### RETAILER MAP









# **INTERIOR PHOTOS**



## SUITE 300