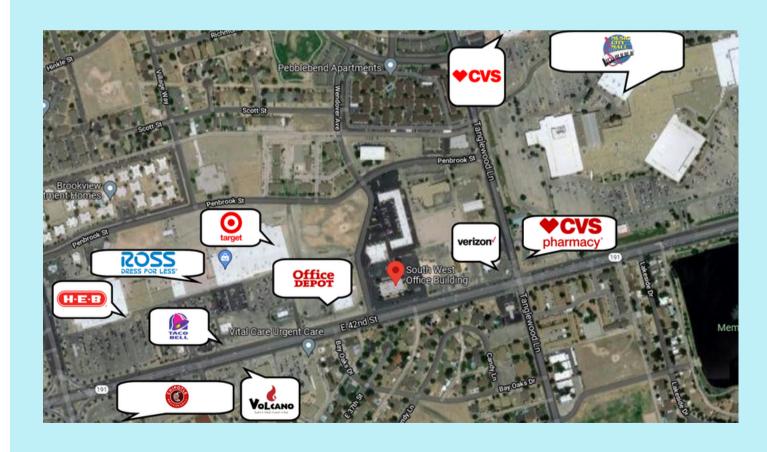

### **4222 WENDOVER AVENUE - ODESSA TX 79762**

IN BUSY MEDICAL

**PAVILION** 

Established office space in high volume medical area. This center features a variety of office sizes and styles available for immediate lease. Direct exposure to busy 42nd Street and surrounding big name retailors.

#### **AVAILABLE SUITES**

Suite 200 Suite 300

#### **SUITE SIZE**

3,000 SQ FT 2,743 SQ FT

### **DESCRIPTION**

Prior use, business office Prior use, church



### HIGHLIGHTS

- High Traffic Corridor
- Completely customizable space Big name surrounding retailers
- Excellent ingress and egress



### RETAILER MAP









# **INTERIOR PHOTOS**



## SUITE 300