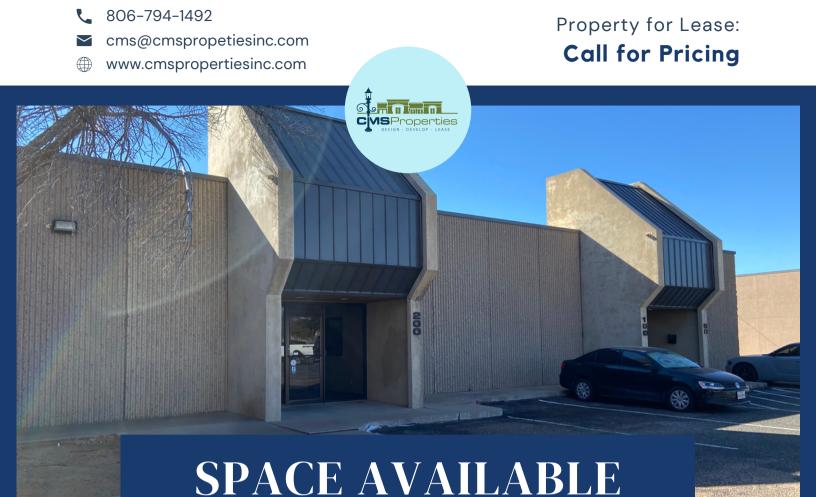

### **4222 WENDOVER AVENUE - ODESSA TX 79762**

IN BUSY MEDICAL

**PAVILION** 

Established office space in high volume medical area. This center features a variety of office sizes and styles available for immediate lease. Direct exposure to busy 42nd Street and surrounding big name retailors.

#### **AVAILABLE SUITES**

Suite 200 Suite 300

#### **SUITE SIZE**

3,000 SQ FT 2,743 SQ FT

### **DESCRIPTION**

Prior use, business office Prior use, church

### HIGHLIGHTS

- High Traffic Corridor
- Completely customizable space Big name surrounding retailers
- Excellent ingress and egress