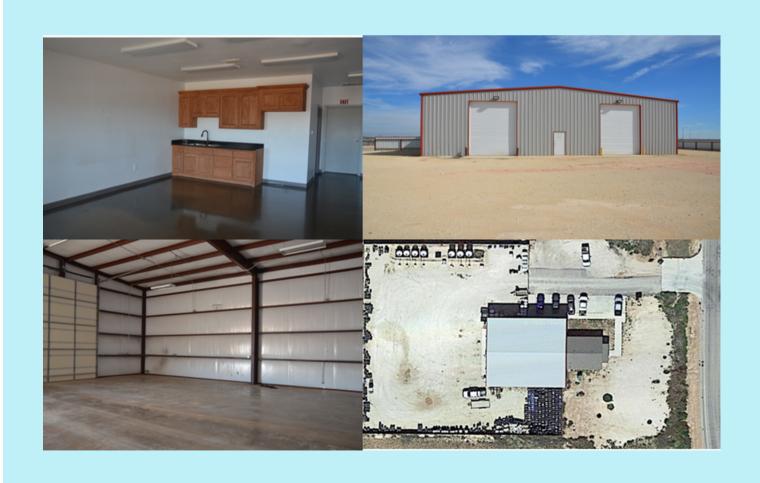

cms@cmspropetiesinc.com

www.cmspropertiesinc.com

## Property for Sale: Call for Pricing



## 1501 MCCOWAN STREET - SNYDER TX 79549

Located near the intersection of Highway 180 and Highway 84 in Snyder's Industrial Park. This property offers 6,000 square feet of office/warehouse space and sits on a 1.198 acre lot. This space is suitable for a wide variety of industrial needs.

**AVAILABLE SUITES** 

**Entire Building** 

**SUITE SIZE** 

6,000 Sq Ft

**DESCRIPTION** 

Office/warehouse space with large accompanying yard

\*pricing and sq. ft. subject to change



## HIGHLIGHTS

- Located near a major highway intersection
- Spacious lot size

- Formerly an equipment rental agency
- Office and warehouse space



## ADDITIONAL PHOTOS