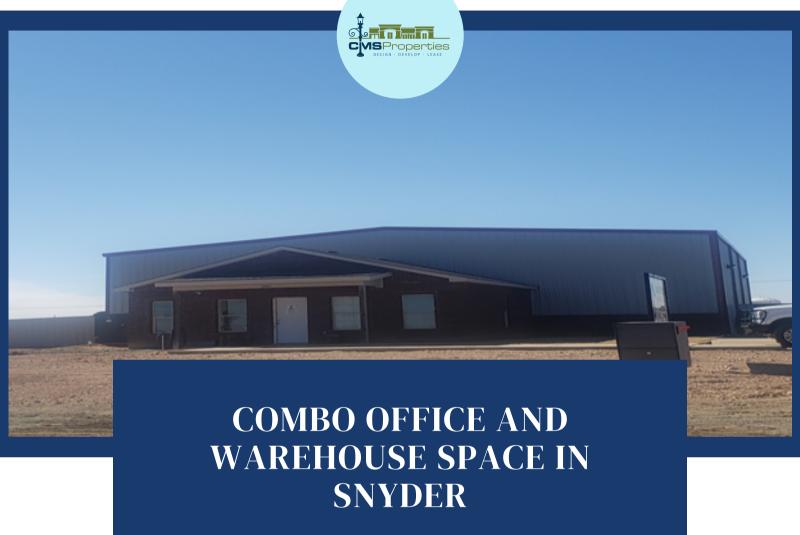

## 1501 MCCOWAN STREET - SNYDER TX 79549

Located near the intersection of Highway 180 and Highway 84 in Snyder's Industrial Park. This property offers 6,000 square feet of office/warehouse space and sits on a 1.198 acre lot. This space is suitable for a wide variety of industrial needs.

## HIGHLIGHTS

- Located near a major highway intersection
- Spacious lot size

- Formerly an equipment rental agency
- Office and warehouse space