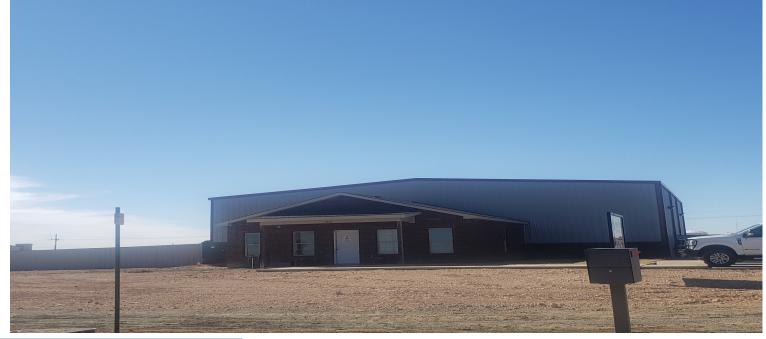

#### **Property Overview**

Located near the intersection of Highway 180 and Highway 84, this property offers 6,000 square feet of warehouse space and sits on a 1.198 acre lot making it a suitable space for a variety of industrial needs.

#### **Property Highlights**

O Located near a major highway intersection

• Office and warehouse space

Spacious lot size

• Formerly an equipment rental agency

bproctor@cmspropertiesinc.com 806.794.1492