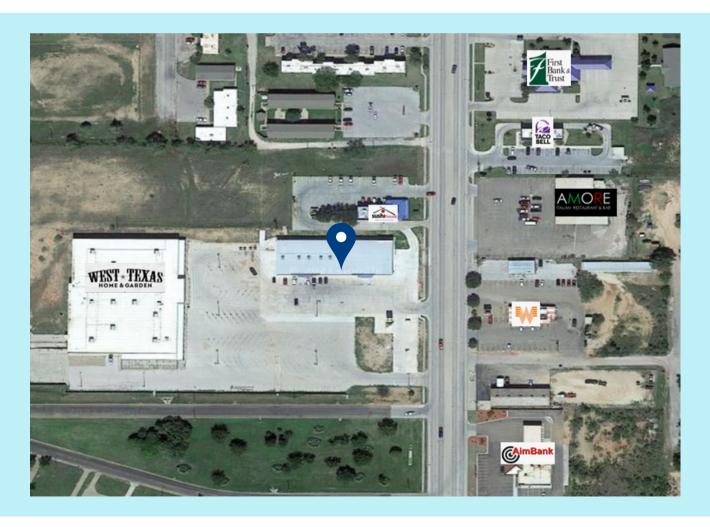

w.cmspropertiesinc.com

Property for Lease:







## **4511 COLLEGE AVENUE - SNYDER TX 79549**

Located along College Ave, Snyder's major thoroughfare, this property offers 1,400 square feet of ready to go restaurant space. Space includes 3 compartment sink, drive thru and grease trap. This building is located near Walmart, Cogdell Memorial Hospital and Western Texas College, offering easy accessibility and super visibility. Excellent co-tenancy with Anytime Fitness, Dollar Tree and West Texas Home and Garden.

**AVAILABLE SUITES** 

**SUITE SIZE** 

DESCRIPTION

Suite 150

1,400 Sq Ft

Formerly Little Ceasar's

\*pricing and sq. ft. subject to change



## HIGHLIGHTS

- High Traffic Counts
- Endcap space available
- Excellent ingress and egress
- Located near Walmart



## RETAILER MAP