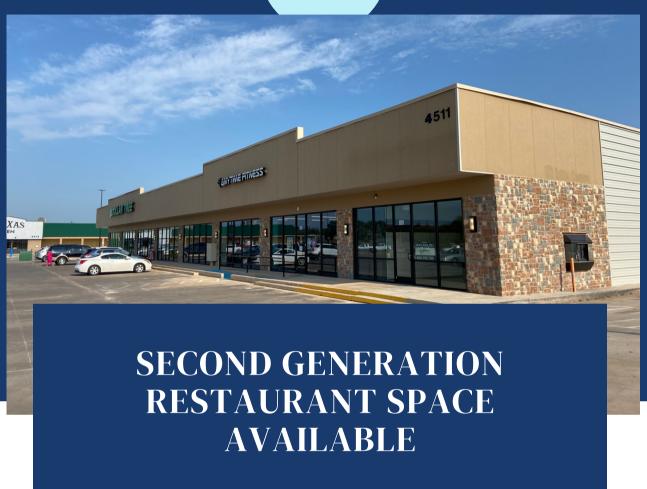

## **4511 COLLEGE AVENUE - SNYDER TX 79549**

Located along College Ave, Snyder's major thoroughfare, this property offers 1,400 square feet of ready to go restaurant space. Space includes 3 compartment sink, drive thru and grease trap. This building is located near Walmart, Cogdell Memorial Hospital and Western Texas College, offering easy accessibility and super visibility. Excellent co-tenancy with Anytime Fitness, Dollar Tree and West Texas Home and Garden.

**AVAILABLE SUITES** 

**SUITE SIZE** 

DESCRIPTION

Suite 150

1,400 Sq Ft

Formerly Little Ceasar's

\*pricing and sq. ft. subject to change