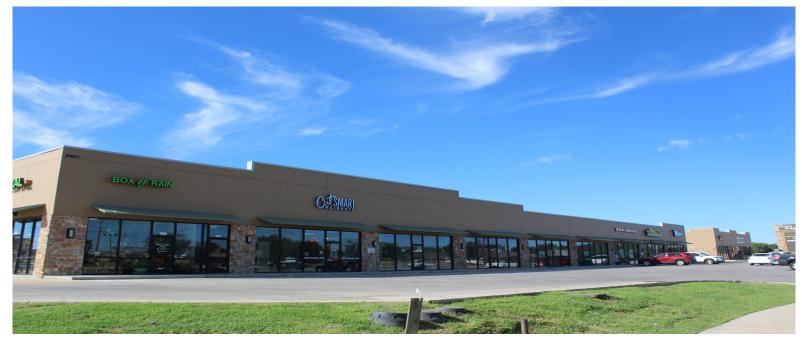

#### **Property Overview**

This property is a thriving retail center located near the intersection of 98th and Indiana Avenue. This building also has 500 square feet of warehouse space located at the back of the building. This property has excellent co-tenancy and is shadowed by big box retailers such as Dollar Tree, Kohl's, and Big Lots. This plaza is located in a rapidly growing part of Lubbock with high traffic counts surrounded by high density residential areas.

#### **Property Highlights**

Strong vehicle counts

Class A build-outs

🔘 Great co-tenancy

• Excellent visibility and access

**CMSProperties** 806.794.1492 6306 Iola Ave, #200, Lubbock, TX 79424 bproctor@cmspropertiesinc.com 806.794.1492