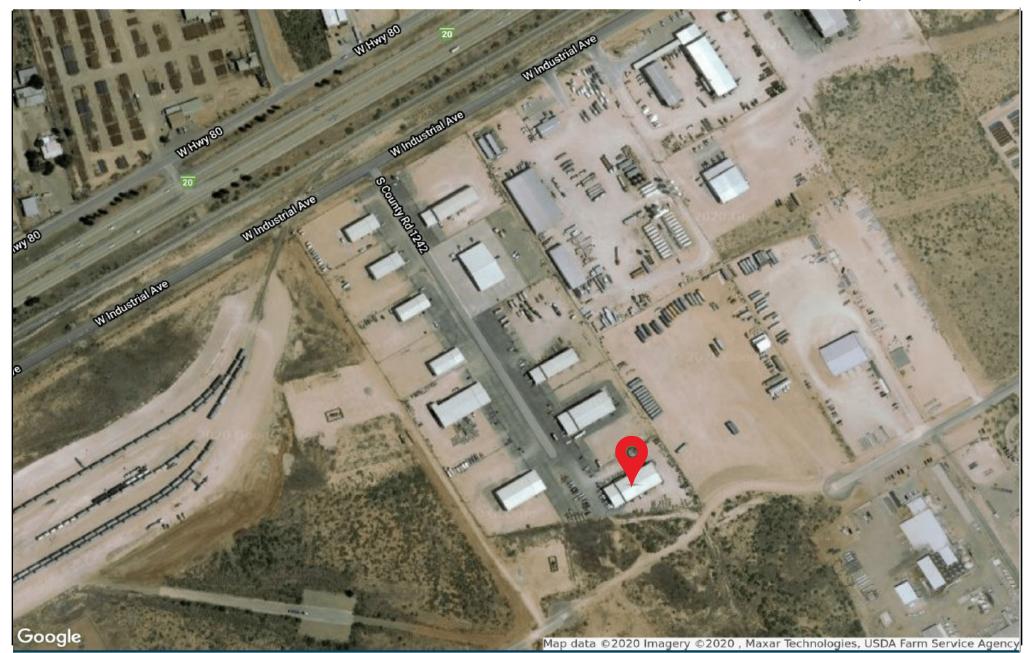

**

Industrial flex space available for lease in Midland, this property is located just west of Loop 250 on south Business I-20. Building sits on 1 acre of land. The office portion has two large conference rooms, 6 offices, a reception area and two restrooms. The warehouse space includes over 7,500 SF of open area. This property comes with a 10-ton crane, 8 large overhead doors, and makes the warehouse space suitable for a variety of uses.

### **Property Highlights**

○Located just off I-20 and Loop 250

Large stack yard

Large warehouse space with 10-ton crane and 8 3,000 SF of office space with 6 offices, reception overhead doors
are, 2 breakrooms and restrooms

bproctor@cmspropertiesinc.com 806.794.1492



# **Retailer Map**

#### For Lease // 2807 South County Road 1242

Midland, TX



**CMSProperties** 806.794.1492 6306 Iola Ave, #200, Lubbock, TX 79424 bproctor@cmspropertiesinc.com 806.794.1492

## **CMS**Properties

## **Additional Photos**



**CMSProperties** 806.794.1492 6306 Iola Ave, #200, Lubbock, TX 79424 bproctor@cmspropertiesinc.com 806.794.1492

## **CMS**Properties