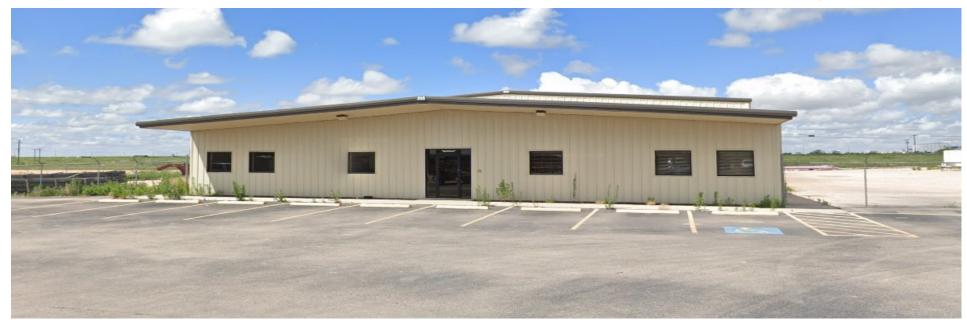

#### For Lease // 2807 South County Road 1242

**Midland, TX** 

| Offering Summary |                     |
|------------------|---------------------|
| Lease Rate:      | \$18.00 SF/yr (NNN) |
| Building Size:   | 10,500 SF           |
| Office SF:       | 3,000 SF            |
| Lot Size:        | 1 acre              |

#### **Property Overview**

Industrial flex space available for lease in Midland, this property is located just west of Loop 250 on south Business I-20. Building sits on 1 acre of land. The office portion has two large conference rooms, 6 offices, a reception area and two restrooms. The warehouse space includes over 7,500 SF of open area. This property comes with a 10-ton crane, 8 large overhead doors, and makes the warehouse space suitable for a variety of uses.

### **Property Highlights**

○Located just off I-20 and Loop 250

Large stack yard

Large warehouse space with 10-ton crane and 8 3,000 SF of office space with 6 offices, reception overhead doors
are, 2 breakrooms and restrooms