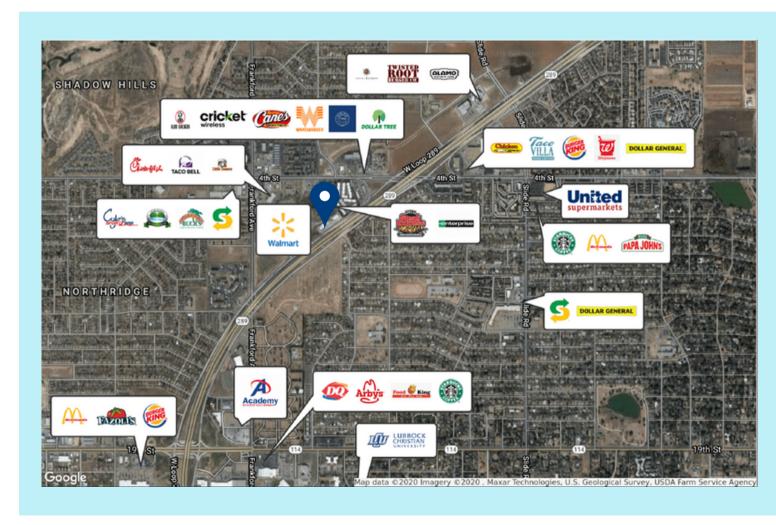

R RETAIL SPACE,

**DRIVE-THRU ENDCAP** 

#### 606 & 612 W LOOP 289 - LUBBOCK TX 79424

A Walmart outparcel, this property is located on the Loop 289 frontage road, just southeast of 4th Street. The center boasts an excellent cotenancy, including Enterprise Rent-A-Car, Steak Express, and the Texas Alcoholic Beverage Commission. Strong traffic counts along Loop 289 exceed 23,000 vehicles per day, per the City of Lubbock. The available 3,046 square feet can be divided to meet a tenant's desired footprint.

#### **AVAILABLE SUITES**

606, Suite 200 612, Suite 300

#### **SUITE SIZE**

2,298 Sq Ft 3,046 Sq Ft

### **DESCRIPTION**

Prior use was a donut shop with drive thru Prior use was a retail shop, subdividable



## 3D DIGITAL TOURS

606 - Suite 200

612 - Suite 300







## RETAILER MAP