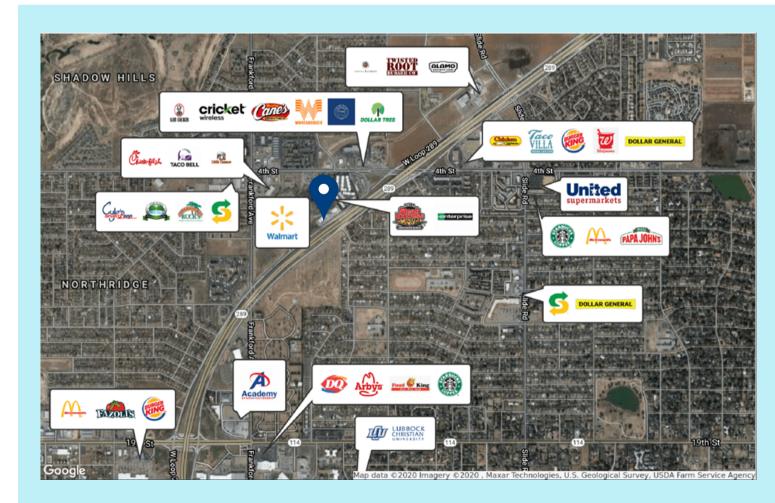

## 612 W LOOP 289 - LUBBOCK TX 79424

A Walmart outparcel, this property is located on the Loop 289 frontage road, just southeast of 4th Street. The center boasts an excellent cotenancy, including Enterprise Rent-A-Car, Steak Express, and the Texas Alcoholic Beverage Commission. Strong traffic counts along Loop 289 exceed 23,000 vehicles per day, per the City of Lubbock. The available 3,046 square feet can be divided to meet a tenant's desired footprint.

# HIGHLIGHTS

- Easily accessible from Loop 289
- Flexible space size

- Ample parking space
- Shadow anchored by national retailors

# RETAILER MAP