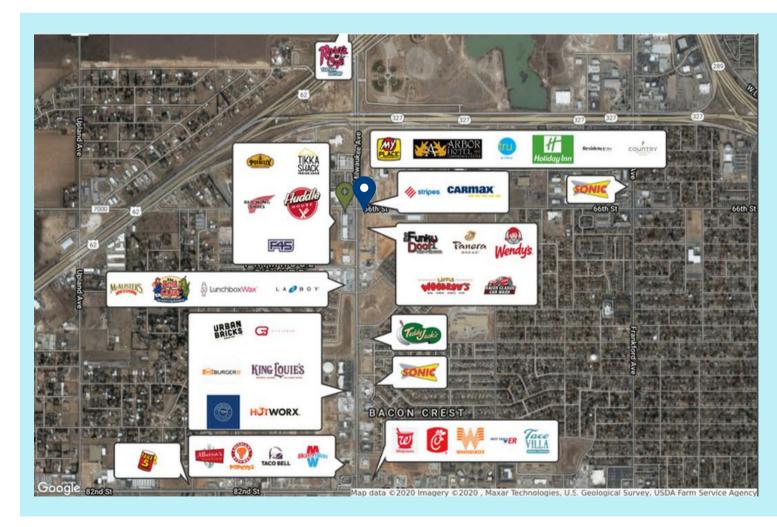

cms@cmspropetiesinc.com

www.cmspropertiesinc.com

Call for Pricing



## 6620 MILWAUKEE AVENUE - LUBBOCK TX 79424

**COOLER** 

Located in the heart of Lubbock's fastest-growing retail corridor, this location sees traffic counts up to 41,000 cars per day. The suite available is turnkey and immediately ready for your business to open! This popular center's co-tenancy includes Huddle House, Redwing Shoes, Premiere Karate, Pedro's Tamales, and Potbelly.

**AVAILABLE SUITES** 

**SUITE SIZE** 

**DESCRIPTION** 

Suite 300

2,538 Sq Ft

Former liquor store

Property for Lease:

\*pricing and sq. ft. subject to change

## **HIGHLIGHTS**

- Excellent co-tenancy
- Flexible space

- High-growth residential corridor
- High traffic area



## RETAILER MAP