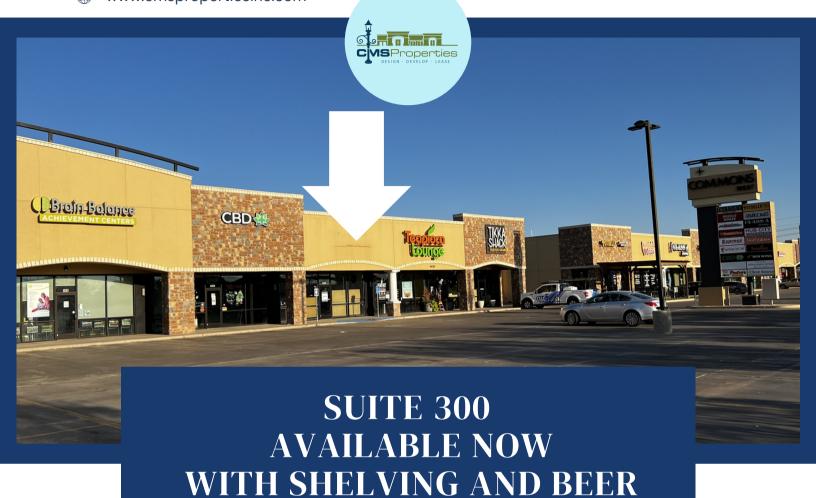

## 6620 MILWAUKEE AVENUE - LUBBOCK TX 79424

**COOLER** 

Located in the heart of Lubbock's fastest-growing retail corridor, this location sees traffic counts up to 41,000 cars per day. The suite available is turnkey and immediately ready for your business to open! This popular center's co-tenancy includes Huddle House, Redwing Shoes, Premiere Karate, Pedro's Tamales, and Potbelly.

**AVAILABLE SUITES** 

**SUITE SIZE** 

**DESCRIPTION** 

Suite 300

2,538 Sq Ft

Former liquor store

Property for Lease:

\*pricing and sq. ft. subject to change