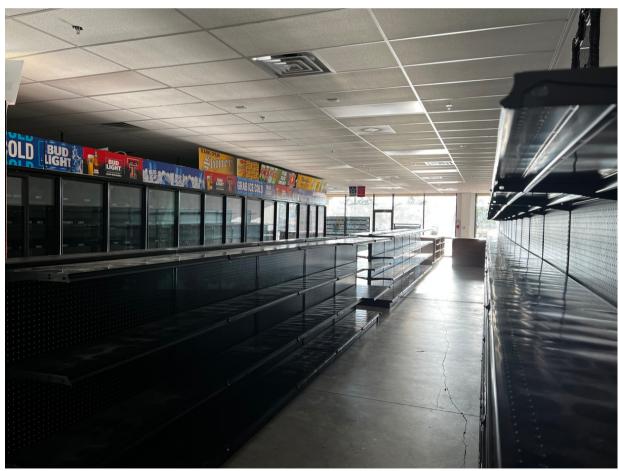

## 6620 MILWAUKEE AVENUE - LUBBOCK TX 79424

**COOLER** 

Located in the heart of Lubbock's fastest-growing retail corridor, this location sees traffic counts up to 41,000 cars per day. The suite available is turnkey and immediately ready for your business to open! This popular center's co-tenancy includes Huddle House, Redwing Shoes, Premiere Karate, Pedro's Tamales, and Potbelly.

**AVAILABLE SUITES** 

**SUITE SIZE** 

**DESCRIPTION** 

Suite 300

2,538 Sq Ft

Former liquor store

Property for Lease:

\*pricing and sq. ft. subject to change