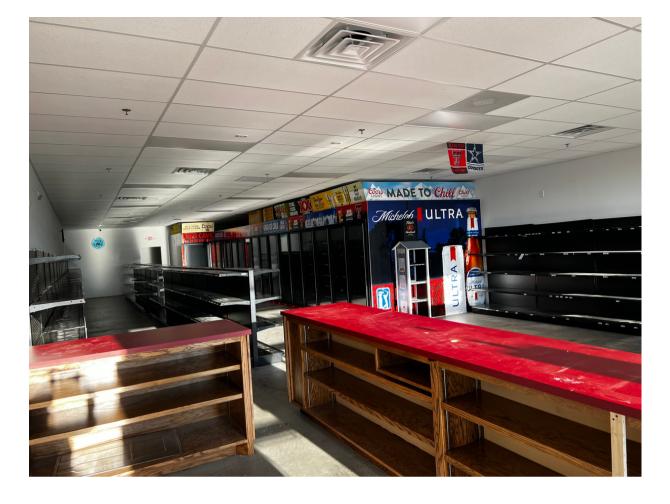

## 6620 MILWAUKEE AVENUE - LUBBOCK TX 79424

**COOLER** 

Located in the heart of Lubbock's fastest-growing retail corridor, this location sees traffic counts up to 41,000 cars per day. The suite available is turnkey and immediately ready for your business to open! This popular center's co-tenancy includes Huddle House, Redwing Shoes, Premiere Karate, Pedro's Tamales, and Potbelly.

**AVAILABLE SUITES** 

**SUITE SIZE** 

**DESCRIPTION** 

Suite 300

2,538 Sq Ft

Former liquor store

Property for Lease:

\*pricing and sq. ft. subject to change