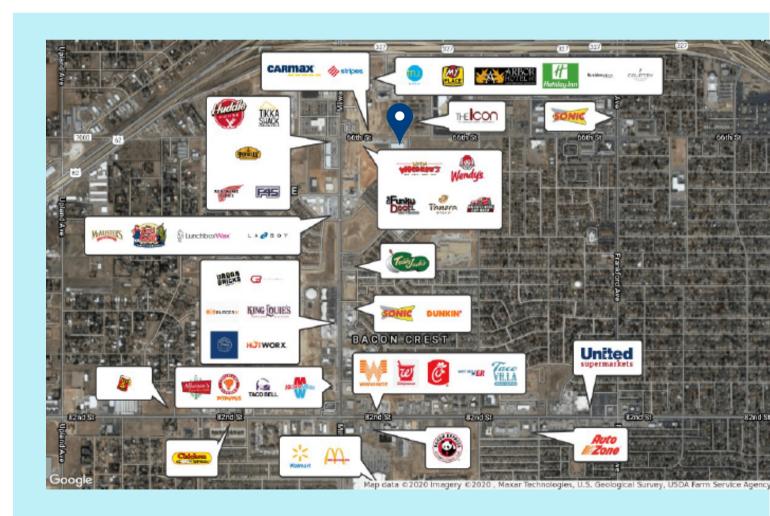

### 6309 66TH ST - LUBBOCK TX 79424

The Commons East retail strip center is located just off Milwaukee Avenue. This property has nearly 15,000 customizable square feet available. Vehicle counts regularly surpass 40,000 vehicles per day, largely due to its proximity to major retailers like Tikka Shack, CarMax, Wendy's, Stripes, and Sonic, as well as the strong surrounding multifamily/residential density. There is a 1,500 SF endcap with drive-thru capability, and the remaining square footage can be subdivided to fit your business needs!

# RETAILER MAP