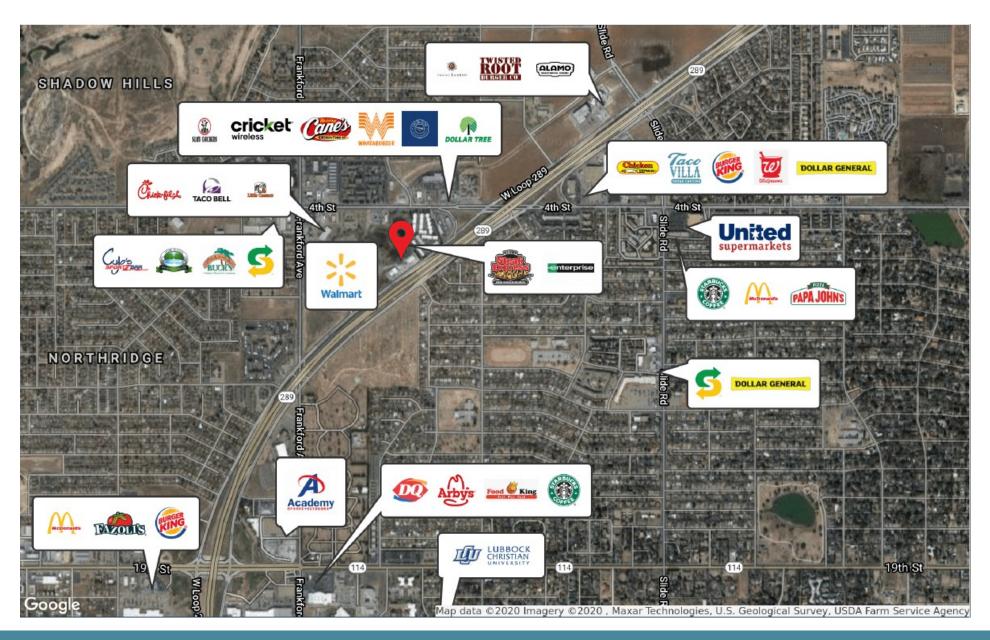

c Count:   | ± 23,000            |

### **Property Overview**

A Walmart outparcel, this property is located on the Loop 289 frontage road, just southeast of 4th Street. The center boasts an excellent co-tenancy, including Enterprise Rent-A-Car, Steak Express, and the Texas Alcoholic Beverage Commission. Strong traffic counts along Loop 289 exceed 23,000 vehicles per day, per the City of Lubbock. The available 3,046 square feet can be divided to meet a tenant's desired footprint.

#### **Property Highlights**

- Walmart outparcel
- Excellent visibility
- Nearby retailers include Chick-fil-A, Raising Canes, and Little Caesars Pizza
- Tenants include Enterprise Rent-A-Car, Steak Express, & TABC
- Easy access from Loop 289 Frontage Road
- Traffic count exceeds 23,000 VPD

# **Retailer Map**



### **SITE PLAN**



| Available | Spaces    |          |         |               |            |                                 |
|-----------|-----------|----------|---------|---------------|------------|---------------------------------|
| Suite     | Tenant    | Size     | NNN     | Rate          | Term       | Description                     |
| Suite 200 | Available | 2,298 SF | \$3. 59 | \$12.00 SF/yr | Negotiable | Second Generation (Donut Shop)  |
| Suite 300 | Available | 3,888 SF | \$3. 59 | \$12.00 SF/yr | Negotiable | Finished out; can be subdivided |