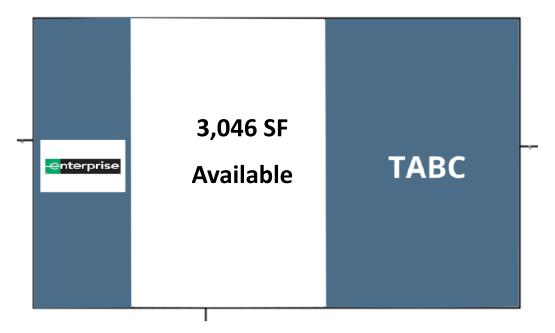

## **Property Information**

Lubbock, TX

| Offering Summary |                     |
|------------------|---------------------|
| Lease Rate:      | \$12.00 SF/yr (NNN) |
| Building Size:   | 7,679 SF            |
| Available SF:    | 3,046 SF            |
| Zoning:          | IHC                 |
| Traffic Count:   | ± 23,000            |

### **Property Overview**

A Walmart outparcel, this property is located on the Loop 289 frontage road, just southeast of 4th Street. The center boasts an excellent co-tenancy, including Enterprise Rent-A-Car, Steak Express, and the Texas Alcoholic Beverage Commission. Strong traffic counts along Loop 289 exceed 23,000 vehicles per day, per the City of Lubbock. The available 3,046 square feet can be divided to meet a tenant's desired footprint.