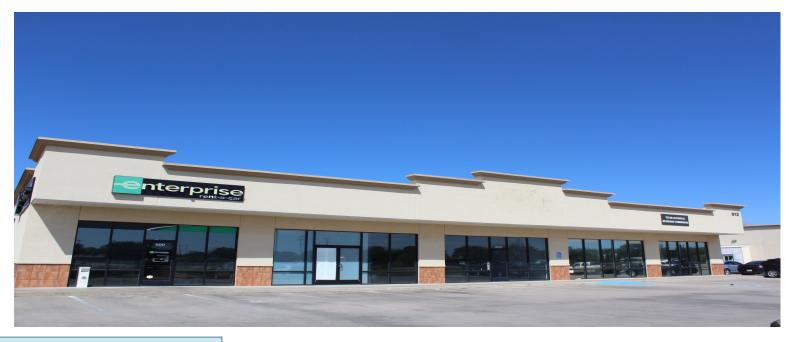

### **Property Overview**

A Walmart outparcel, this property is located on the Loop 289 frontage road, just southeast of 4th Street. The center boasts an excellent co-tenancy, including Enterprise Rent-A-Car, Steak Express, and the Texas Alcoholic Beverage Commission. Strong traffic counts along Loop 289 exceed 23,000 vehicles per day, per the City of Lubbock. The available 3,046 square feet can be divided to meet a tenant's desired footprint.

#### **Property Highlights**

- Walmart outparcel
- Excellent visibility
- Nearby retailers include Chick-fil-A, Raising Canes, and Little Caesars Pizza
- Tenants include Enterprise Rent-A-Car, Steak Express, & TABC
- Easy access from Loop 289 Frontage Road
- Traffic count exceeds 23,000 VPD