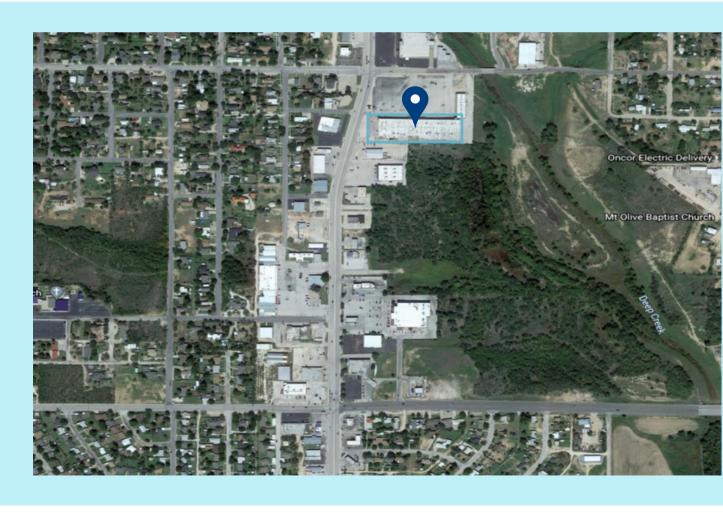

Pricing



#### 1899 30TH STREET - SNYDER TX 79549

Over 20,000 SF of customizable retail space anchored by Family Dollar, tenant will benefit from constant traffic. Located along the main Highway through Snyder and Most of West Texas, this makes it easily visible and accessible for all who drive by.

| $\mathbf{A} \mathbf{A}$ | / A I I |                    |  |
|-------------------------|---------|--------------------|--|
|                         |         | $\Delta$ $\bowtie$ |  |
|                         |         |                    |  |

B-1

**SUITE SIZE** 

20,605 Sq Ft

#### **DESCRIPTION**

Raw space located next to Family Dollar



### HIGHLIGHTS

- Abundant Parking
- Located at main intersection
- Near multiple major retailers
- Strong residential density



## RETAILER MAP