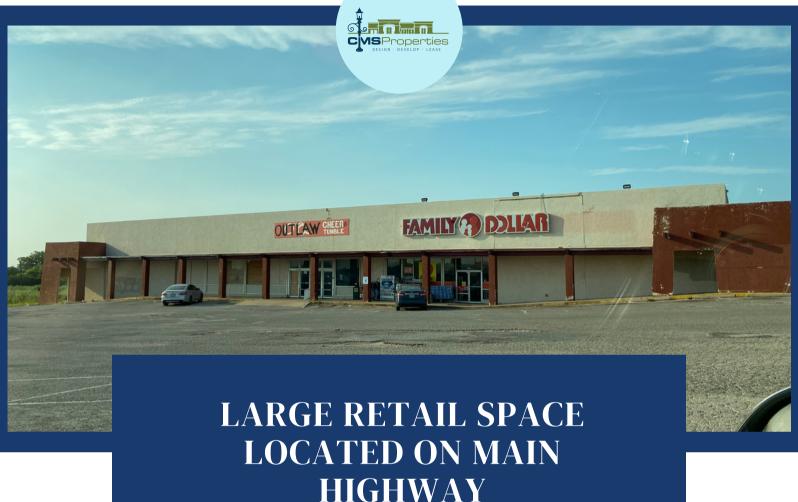

# Property for Lease: Call for Pricing

#### 1899 30TH STREET - SNYDER TX 79549

Over 20,000 SF of customizable retail space anchored by Family Dollar, tenant will benefit from constant traffic. Located along the main Highway through Snyder and Most of West Texas, this makes it easily visible and accessible for all who drive by.

#### **DESCRIPTION**

Raw space located next to Family Dollar