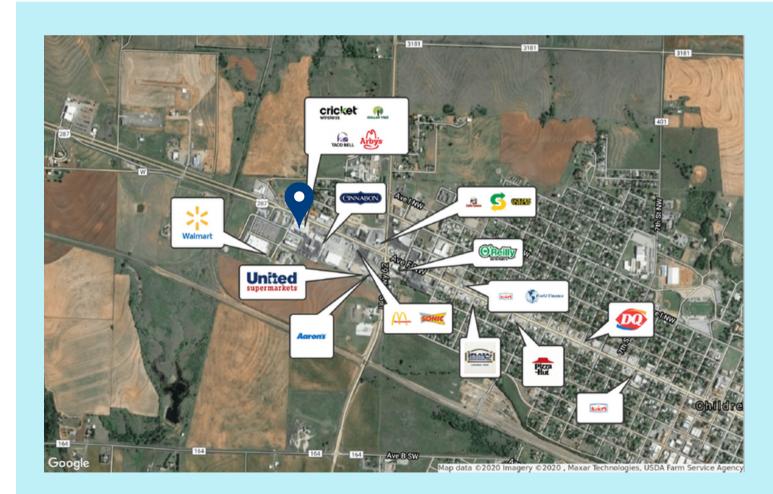

### 2305 AVENUE F – CHILDRESS TX 79201

Shadow- anchored by Walmart, this property is highly visible on the main thoroughfare of Childress. These suites can be leased individually or combined to make a larger space, up to 3,000 SF each. This property offers flexible space sizes that can meet a wide variety of tenant needs. The center sees an average of ±15,000 vehicles per day on Hwy 287 and boasts excellent national co-tenants. These co-tenants include: Sun Tree Loans, Cricket Wireless, and Dollar Tree.

# RETAILER MAP