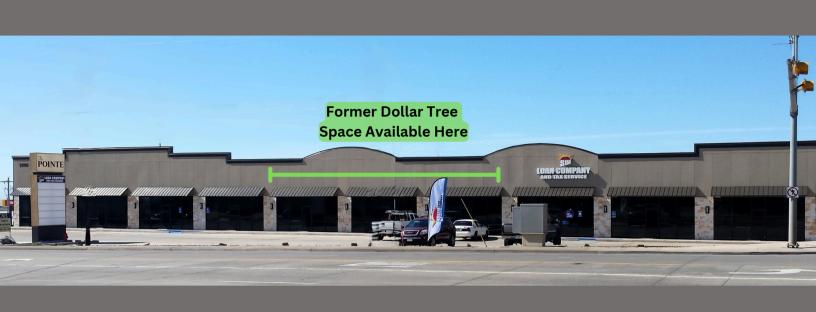

#### 2305 AVENUE F - CHILDRESS TX 79201

Shadow– anchored by Walmart, this property is highly visible on the main thoroughfare of Childress. Flexible space that can meet a wide variety of tenant needs. The center sees an average of ±15,000 vehicles per day on Hwy 287 and boasts excellent national co-tenants. These co-tenants include: Sun Tree Loans, Cricket Wireless, and Dollar Tree.

\*Pricing and Sq. Ft. subject to change

| AVAILABLE SUITES | SUITE SIZE  | DESCRIPTION          |
|------------------|-------------|----------------------|
| Suite 900        | 9,010 Sq Ft | Formerly Dollar Tree |