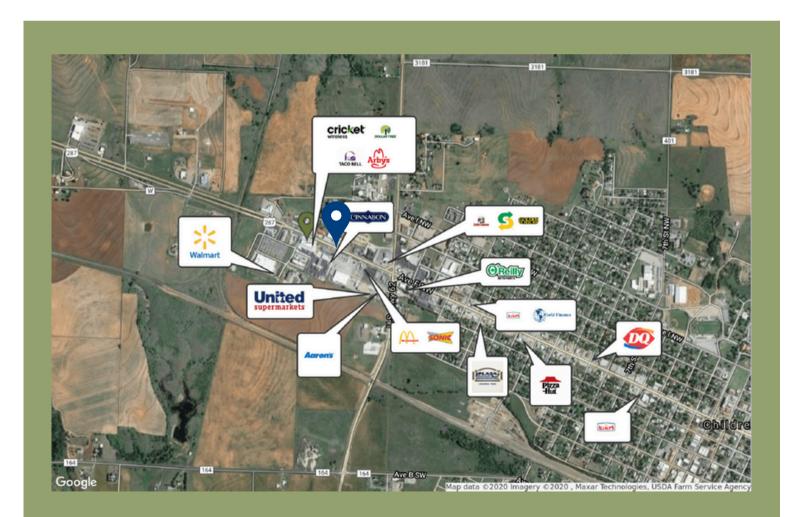

ER

#### 2305 AVENUE F - CHILDRESS TX 79201

Shadow– anchored by Walmart, this property is highly visible on the main thoroughfare of Childress. Flexible space that can meet a wide variety of tenant needs. The center sees an average of ±15,000 vehicles per day on Hwy 287 and boasts excellent national co-tenants. These co-tenants include: Sun Tree Loans, Cricket Wireless, and Dollar Tree.

\*Pricing and Sq. Ft. subject to change

| AVAILABLE SUITES | SUITE SIZE  | DESCRIPTION          |
|------------------|-------------|----------------------|
| Suite 900        | 9,010 Sq Ft | Formerly Dollar Tree |

# HIGHLIGHTS

- 9,010 Sq Ft built-out restaurant Hotels and apartments in close space with drive-thru
- Great visibility and access
- proximity
- Shadow anchored by Walmart

### RETAILER MAP





# 2305 Ave. F NW Childress, TX 79201



Drawing not to scale, for reference only



Roxxanne Ortiz 806.794.1492