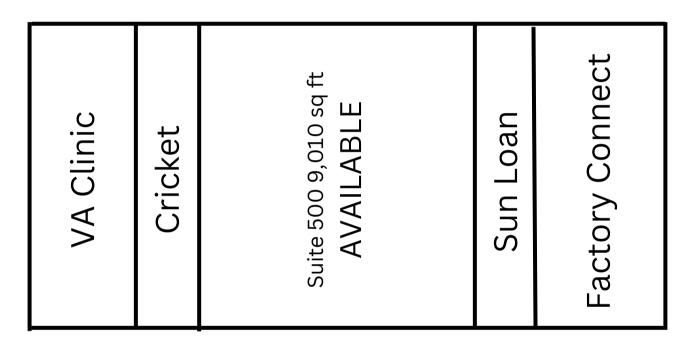

\*Pricing and Sq. Ft. subject to change

| AVAILABLE SUITES | SUITE SIZE  | DESCRIPTION          |
|------------------|-------------|----------------------|
| Suite 900        | 9,010 Sq Ft | Formerly Dollar Tree |

# 2305 Ave. F NW Childress, TX 79201

Drawing not to scale, for reference only

Roxxanne Ortiz 806.794.1492