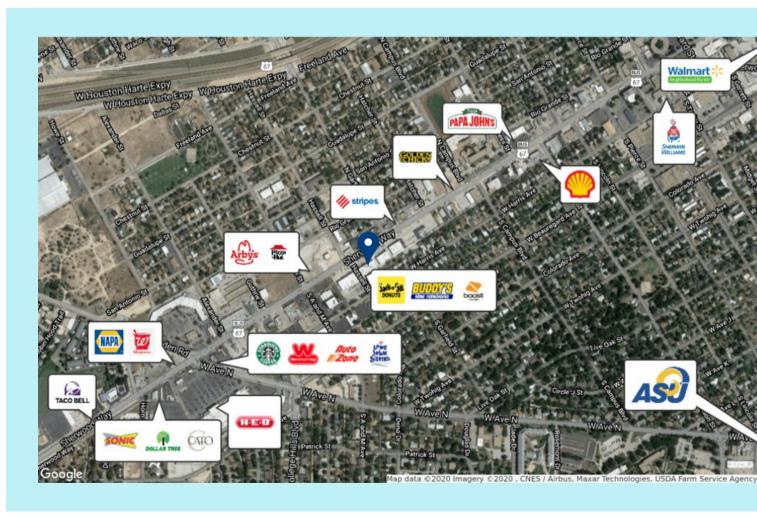

## 2725 SHERWOOD WAY - SAN ANGELO, TX 76901

Located on one of the main streets in San Angelo, this property has 4,739 SF of end cap space available. This suite offers a subdividable space that is customizable to fit your business, including a drive-thru. This location sees on average 16,000 vehicles per day on Sherwood Way. This shopping center holds excellent co-tenancy with Buddy's Home Furnishings and Carter HealthCare. Other notable businesses in the vicinity are Bank of America, H-E-B, AutoZone, Sherwin-Williams, Stripes, and the US Post Office.

## RETAILER MAP