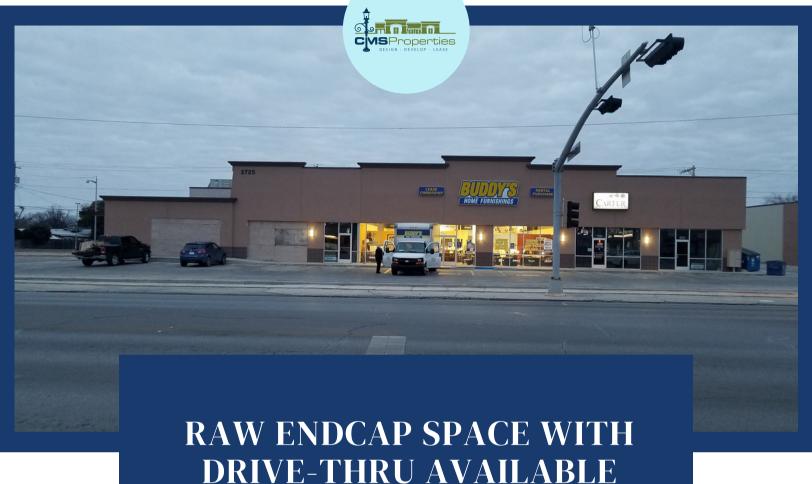

## 2725 SHERWOOD WAY - SAN ANGELO, TX 76901

Located on one of the main streets in San Angelo, this property has 4,739 SF of end cap space available. This suite offers a subdividable space that is customizable to fit your business, including a drive-thru. This location sees on average 16,000 vehicles per day on Sherwood Way. This shopping center holds excellent co-tenancy with Buddy's Home Furnishings and Carter HealthCare. Other notable businesses in the vicinity are Bank of America, H-E-B, AutoZone, Sherwin-Williams, Stripes, and the US Post Office.

**AVAILABLE SUITES** 

**SUITE SIZE** 

**DESCRIPTION** 

Suite 1

4,789 Sq Ft

Endcap, raw space

\*pricing and sq. ft. subject to change