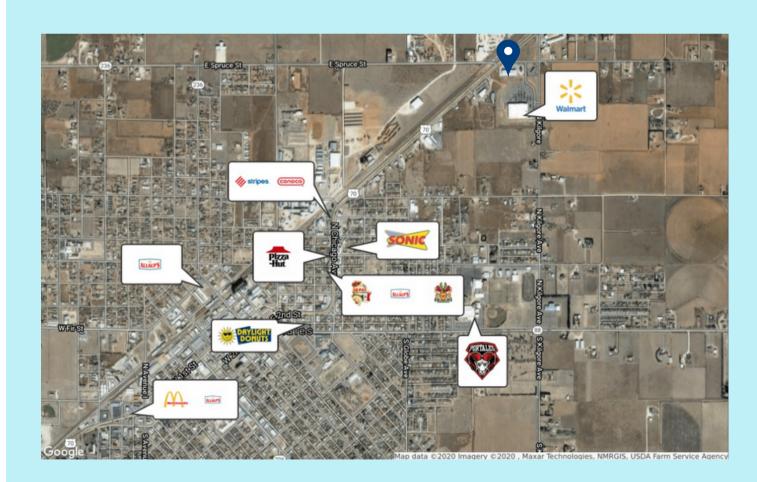

### 1608 E SPRUCE STREET – PORTALES NM 88130

A Walmart outparcel, this property is situated on Highway 70 in Portales. With over 7,900 total square feet available, this space lends itself to a wide variety of tenant needs. This shopping center is located at the popular intersection of Spruce Street and Highway 70. Excellent co-tenancy, including: Snap Fitness, T-Mobile, USA Nails, Interim HealthCare.

# RETAILER MAP