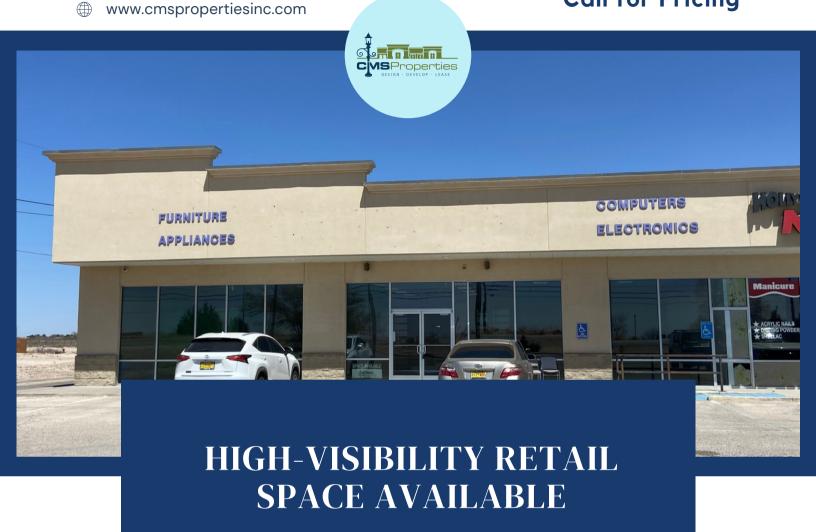

### 3920 NORTH LOVINGTON HIGHWAY - HOBBS NM 88240

Shadow-anchored by Walmart, this property is located on one of the main highways in Hobbs. This customizable 2,487 SF end cap space and 1,269 in line suite provides many options to tenants. This shopping center sees an average of 26,000 cars per day along the Lovington Highway and provides excellent co-tenancy with businesses including OneMain Financial, Hollywood Nail Spa, KidsKare, and Pizza Hut.

#### **DESCRIPTION**

Retail Formerly Buddy's Home Furnishings

## HIGHLIGHTS

- Shadow anchored by Walmart
  Excellent co-tenancy
- ± 26,000 vehicles per day Great visibility and access