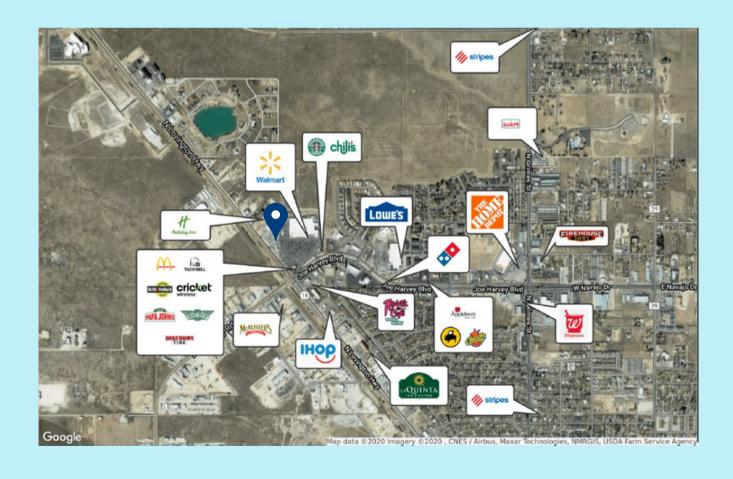

# RETAILER MAP

### 3920 NORTH LOVINGTON HIGHWAY - HOBBS NM 88240

Shadow-anchored by Walmart, this property is located on one of the main highways in Hobbs. This customizable 2,487 SF end cap space and 1,269 in line suite provides many options to tenants. This shopping center sees an average of 26,000 cars per day along the Lovington Highway and provides excellent co-tenancy with businesses including OneMain Financial, Hollywood Nail Spa, KidsKare, and Pizza Hut.

## HIGHLIGHTS

- Shadow anchored by Walmart
  Excellent co-tenancy
- ± 26,000 vehicles per day Great visibility and access