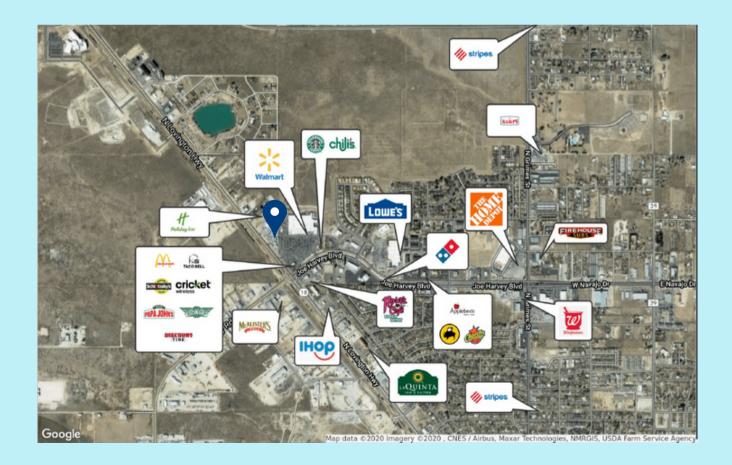

## RETAILER MAP

## HIGHLIGHTS

- Shadow anchored by Walmart
  Excellent co-tenancy

- ± 26,000 vehicles per day Great visibility and access