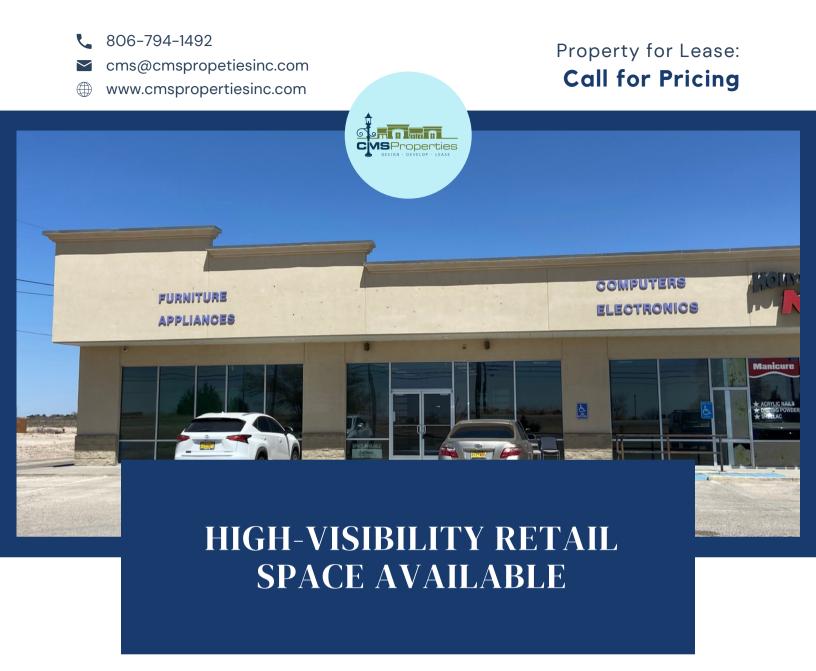

## **3920 NORTH LOVINGTON HIGHWAY - HOBBS NM 88240**

Shadow-anchored by Walmart, this property is located on one of the main highways in Hobbs. This subdividable, customizable 5,000 SF end cap space provides options to tenants. This shopping center sees an average of 26,000 cars per day along the Lovington Highway and provides excellent co-tenancy with businesses including OneMain Financial, Hollywood Nail Spa, KidsKare, and Pizza Hut.

| AVAILABLE SUITES | SUITE SIZE  | DESCRIPTION                                    |
|------------------|-------------|------------------------------------------------|
| Suite 600C       | 5,000 Sq Ft | Formerly used as a Buddy's<br>Home Furnishings |