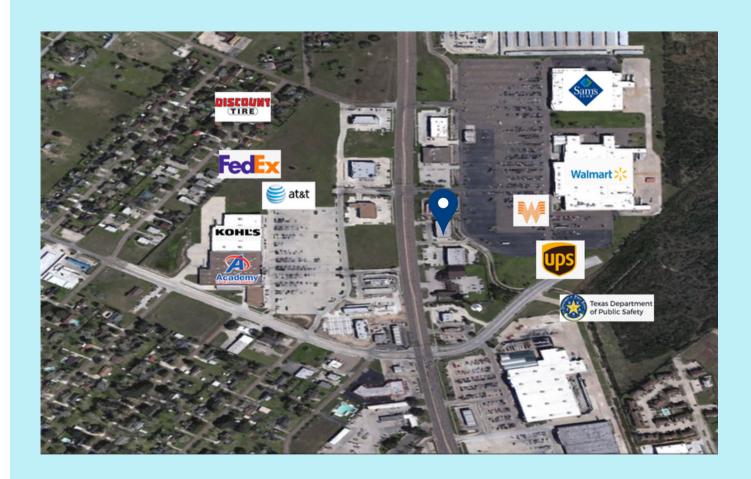

#### 600 N. 25 MILE AVENUE- HEREFORD TX 79045

Shadow-anchored by Walmart, this location has 5,535 SF of subdividable space, allowing you to customize according to your needs. This retail center comes with excellent co-tenancy, 6,000 vehicles per day, and is nearby numerous retailers such as: Hibbett Sports, Domino's Pizza, Amigos, Bealls, Verizon, Premiere Cinemas, Aaron's, Sonic, Dollar Tree, and AutoZone.

## RETAILER MAP