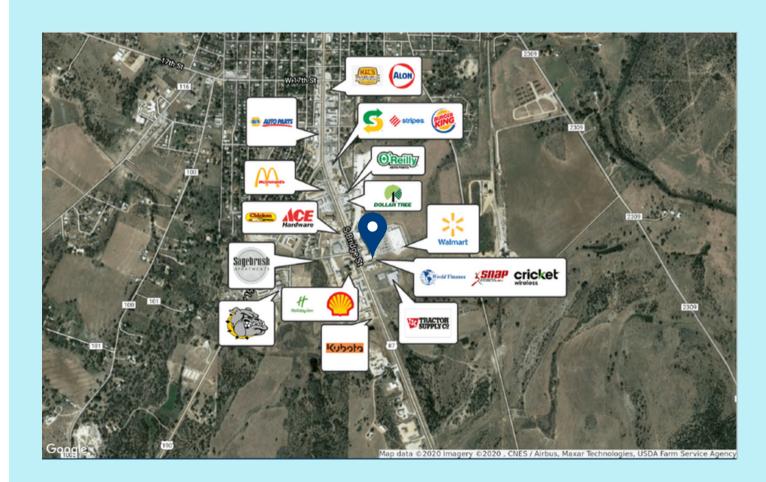

## LARGE, CUSTOMIZABLE SPACE AVAILABLE NEAR NATIONAL RETAILERS

#### 2203 S BRIDGE STREET - BRADY TX 76825

This Walmart outparcel boasts 5,013 SF of available end cap space. The inside of the building can be divided to meet tenants' needs. With strong residential density around the area, this property sees ±13,000 vehicles per day along the main thoroughfare in town (Hwy 87). National retailers within the immediate vicinity include: McDonald's, Burger King, Subway, and Aaron's.

## RETAILER MAP