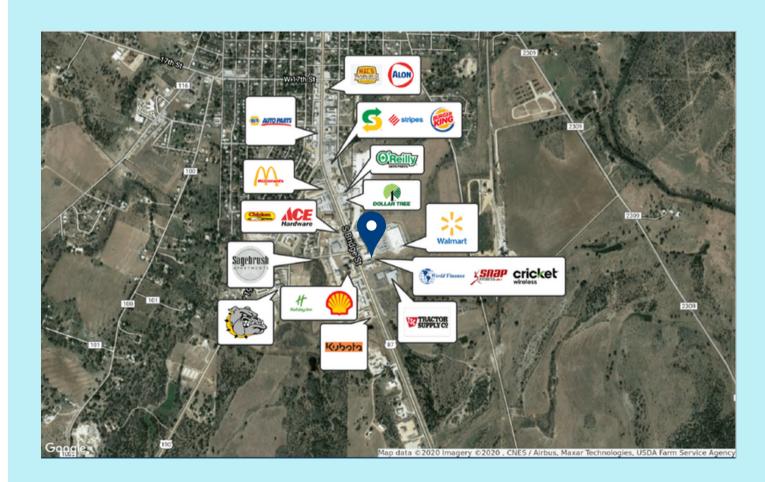

## SPACE AVAILABLE IN WALMART OUTPARCEL

**Sen A and A CMS**Properties

#### 2205 S BRIDGE STREET - BRADY TX 76825

This Walmart outparcel is located within a densely populated residential area and contains 4,000 SF of flexible endcap space. With national retailers around the area like Burger King, McDonald's, Stripes, and Subway. This location takes advantage of the 13,000 vehicles per day it sees drive along the main thoroughfare.

### RETAILER MAP