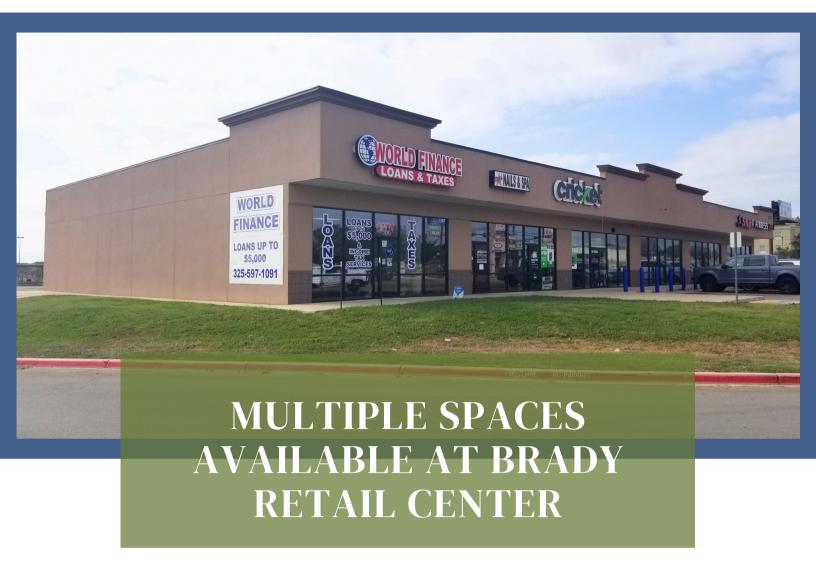

## 2209 S BRIDGE STREET - BRADY TX 76825

Anchored by Walmart, this property offers great visibility and access. This retail shopping center sees over 13,000 vehicles per day along Hwy 87. Strong residential density surrounding the center. National retailers in the immediate area include: McDonald's, Burger King, Dollar Tree, Tractor Supply Co. and Subway. Space can be subdivided.

### **AVAILABLE SUITES**

Suite 100

Suite 300

Suite 700

#### SUITE SIZE

3,000 Sq Ft

2,200 Sq Ft

1,403 Sq Ft

#### **DESCRIPTION**

RAW SPACE FORMER OFFICE SPACE