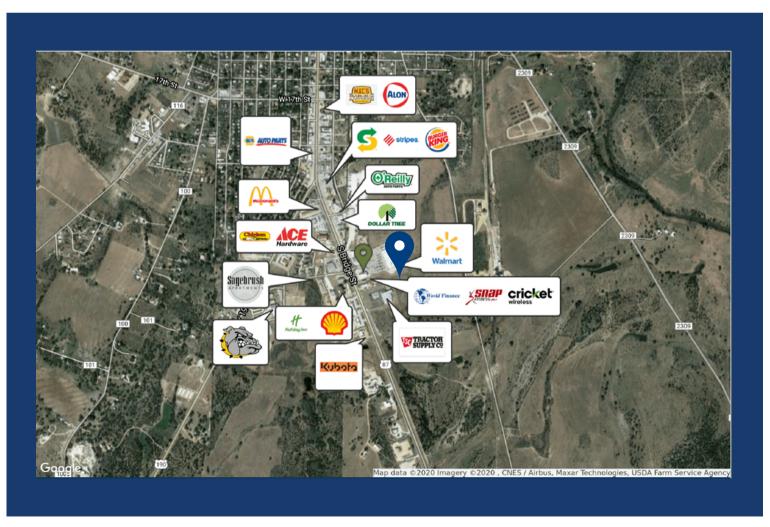

# RETAILER MAP

## 2209 S BRIDGE STREET - BRADY TX 76825

Anchored by Walmart, this property offers great visibility and access. This retail shopping center sees over 13,000 vehicles per day along Hwy 87. Strong residential density surrounding the center. National retailers in the immediate area include: McDonald's, Burger King, Dollar Tree, Tractor Supply Co. and Subway. Space can be subdivided.

## HIGHLIGHTS

- Walmart outparcel
- Excellent co-tenancy

- Great visibility and access
- Strong residential density