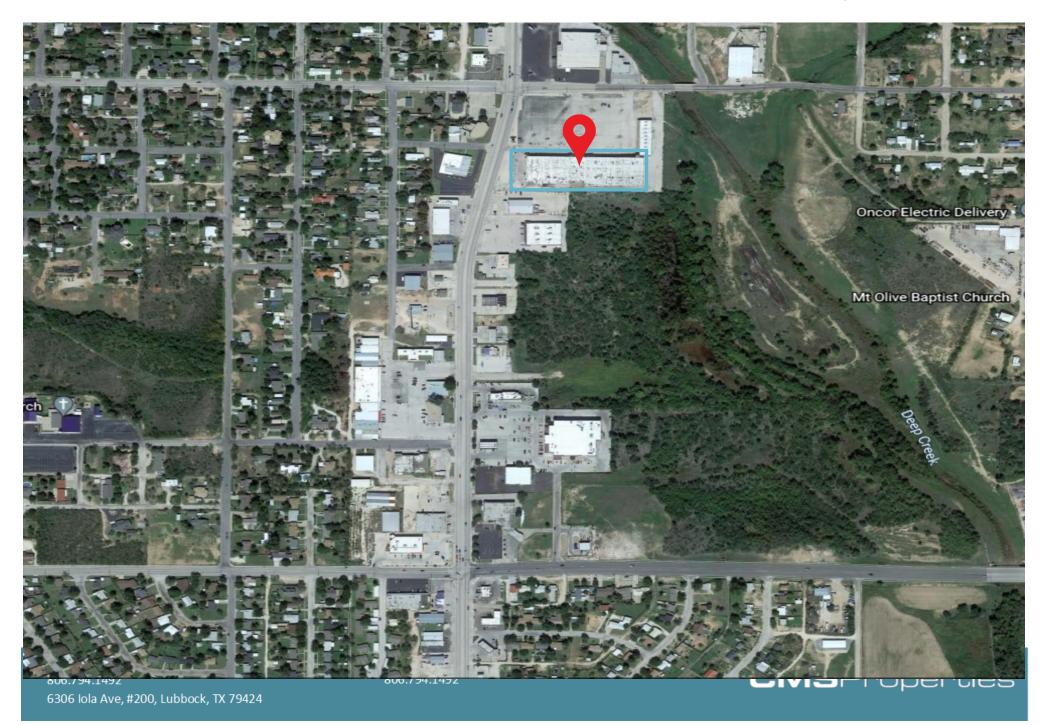

| Offering Summary |                    |
|------------------|--------------------|
| Lease Rate:      | \$5.00 SF/yr (NNN) |
| Building Size:   | 18,087 SF          |
| Available SF:    | 18,087 SF          |
| Traffic Count:   | ±10,000            |

## **Property Overview**

Over 77,000 SF of retail space anchored by Family Dollar, tenant will benefit through constant traffic. Located along the main Highway through Snyder and Most of West Texas, this makes it easily accessible for all who drive by.

## **Property Highlights**

- Abundant Parking
- Strong residential density
- Located at main intersection
- Nearby retailers include: Family Dollar, Rent-A-Center, AutoZone, AT&T

## **Retailer Map**

Snyder, TX



## **SITE PLAN**