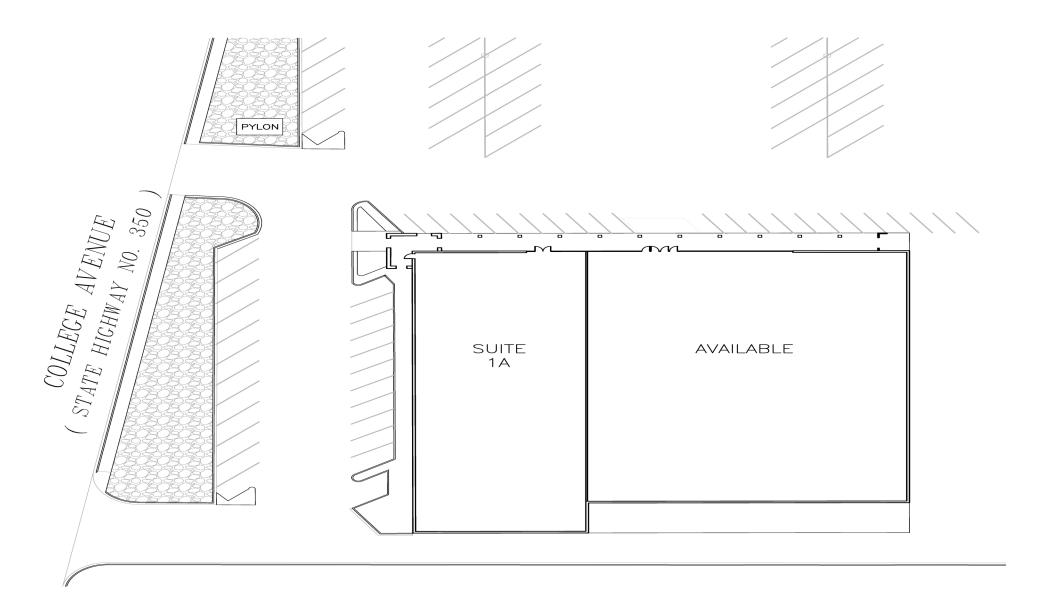

| Offering Summary |                    |
|------------------|--------------------|
| Lease Rate:      | \$5.00 SF/yr (NNN) |
| Building Size:   | 18,087 SF          |
| Available SF:    | 18,087 SF          |
| Traffic Count:   | ±10,000            |

## **Property Overview**

Over 77,000 SF of retail space anchored by Family Dollar, tenant will benefit through constant traffic. Located along the main Highway through Snyder and Most of West Texas, this makes it easily accessible for all who drive by.

## **Property Highlights**

- Abundant Parking
- Strong residential density
- Located at main intersection
- Nearby retailers include: Family Dollar, Rent-A-Center, AutoZone, AT&T

## **Retailer Map**

Snyder, TX



## **SITE PLAN**