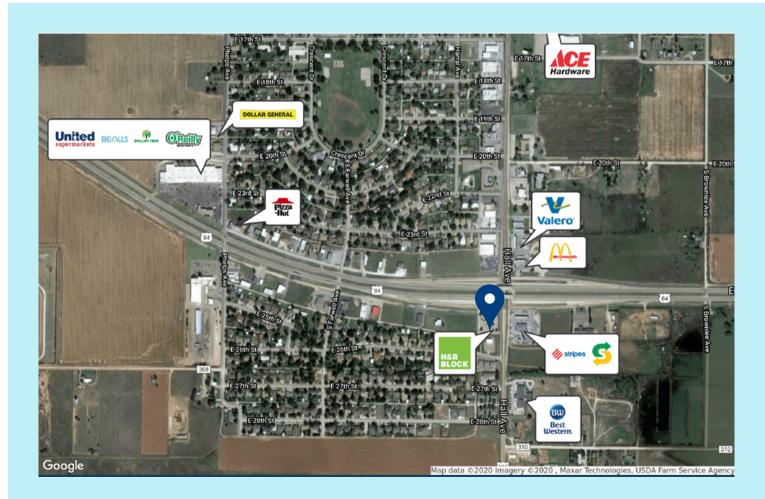

## 2401 S. HALL STREET - LITTLEFIELD TX 79339

This freestanding 5,994 SF building is in excellent condition, located on one of Littlefield's most consistently traveled intersections, Marshall Howard and Hall Street. Well suited for a professional office or even medical use. This property was formerly being used for medical offices. Part of the property is currently leased to H&R Block.

## **HIGHLIGHTS**

- Hard corner with frontage road Ample parking space access
- Excellent building condition
- Highly visible