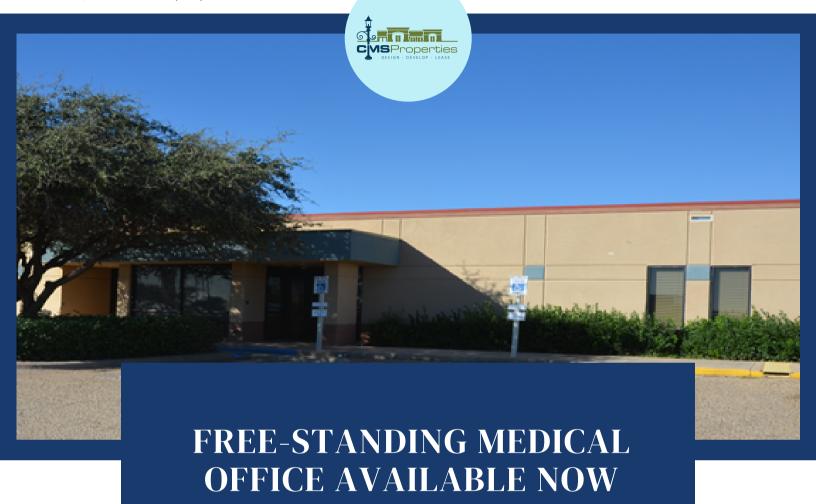

## 2401 S. HALL STREET - LITTLEFIELD TX 79339

This freestanding 5,994 SF building is in excellent condition, located on one of Littlefield's most consistently traveled intersections, Marshall Howard and Hall Street. Well suited for a professional office or even medical use. This property was formerly being used for medical offices. Part of the property is currently leased to H&R Block.

**AVAILABLE SUITES** 

**SUITE SIZE** 

**DESCRIPTION** 

Suite 100

5,994 Sq Ft

Previously used as medical office