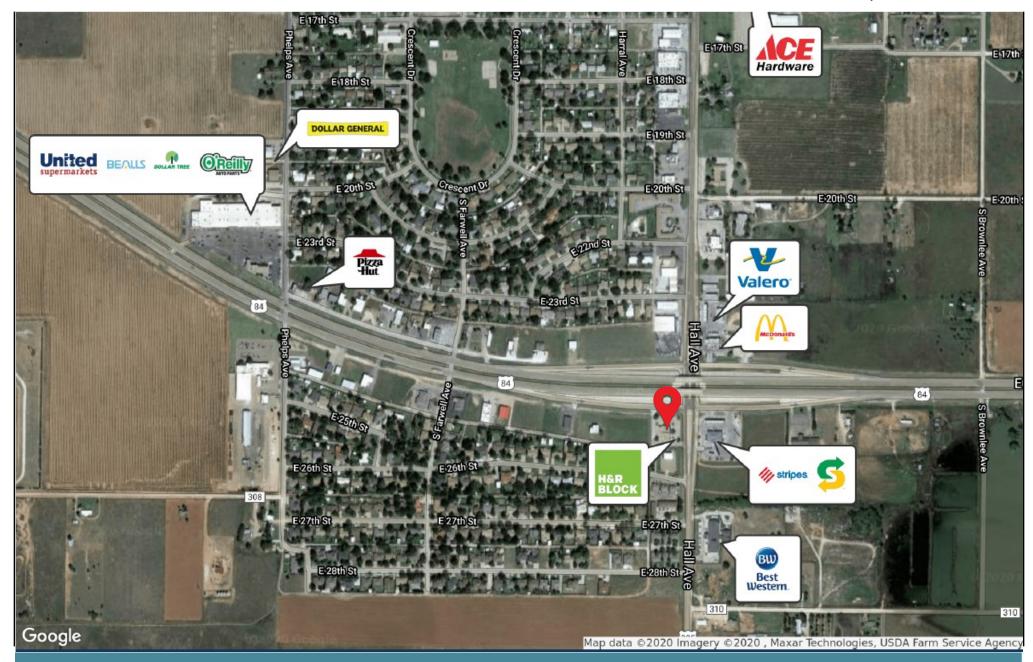

## **Property Overview**

This freestanding 5,994 SF building is in excellent condition, located on one of Littlefield's most consistently traveled intersections, Marshall Howard and Hall Street. Well suited for a professional office or even medical use. This property was formerly being used for medical offices. Part of the property is currently leased to H&R Block.