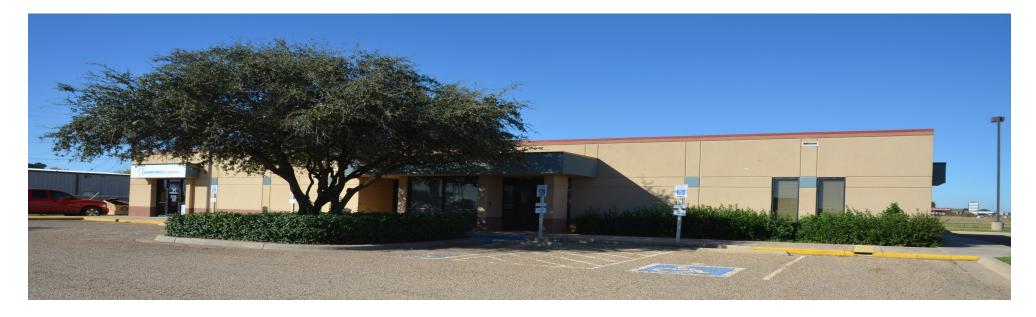

## **Property Overview**

This freestanding 5,994 SF building is in excellent condition, located on one of Littlefield's most consistently traveled intersections, Marshall Howard and Hall Street. Well suited for a professional office or even medical use. This property was formerly being used for medical offices. Part of the property is currently leased to H&R Block.