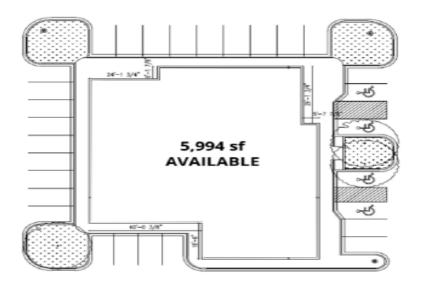

## **Property Information**

| Offering Summary |                     |
|------------------|---------------------|
| Lease Rate:      | \$10.00 SF/yr (NNN) |
| Building Size:   | 5,994 SF            |
| Available SF:    | 5,994 SF            |
| Zoning:          | C-1                 |
| Traffic Count:   | ±8,000              |

## For Lease // 2401 S Hall Street Littlefield, TX

| Available Spaces |           |          |      |               |            |                                        |  |
|------------------|-----------|----------|------|---------------|------------|----------------------------------------|--|
| Suite            | Tenant    | Size     | Туре | Rate          | Term       | Description                            |  |
| 100              | Available | 5,994 SF | NNN  | \$10.00 SF/yr | Negotiable | Finished out; formerly medical offices |  |

100 Available 5,994 SF NNN \$10.00 SF/yr Finished out; formerly medical offices