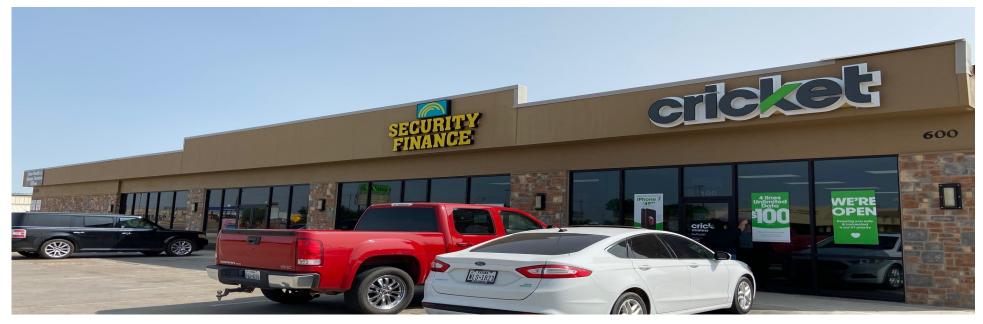

# **Property Information**

For Lease // 600 N Mile 25 Avenue Hereford, TX

### **Property Overview**

Shadow-anchored by Walmart, this location has 5,535 SF available and grants the tenant with high flexibility inside the retail center. This retail center comes with excellent co-tenancy, 6,000 vehicles per day, and is nearby numerous retailers such as: Hibbett Sports, Domino's Pizza, Amigos, Bealls, Verizon, Premiere Cinemas, Aaron's, Sonic, Dollar Tree, and AutoZone.

## **Property Highlights**

| • Flexible Space     | OShadow anchored by Walmart     |
|----------------------|---------------------------------|
| Excellent co tenancy | ONearby tenants: Amigos, Murphy |
| O 6,000 VPD          | USA, AT&T, Hibbett Sports       |