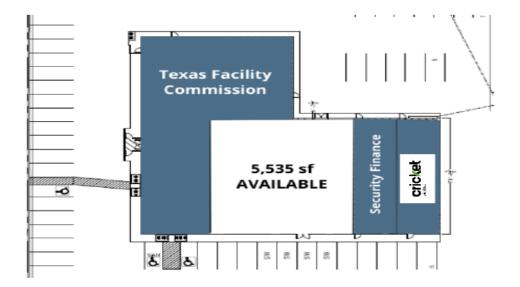

# **Available Spaces**

**SITE PLAN** 

| Suite | Tenant    | Size     | Туре | Rate          | Term       | Description |
|-------|-----------|----------|------|---------------|------------|-------------|
| 300   | Available | 5,535 SF | NNN  | \$15.00 SF/yr | Negotiable | _           |

# Offering SummaryLease Rate:\$15.00 SF/yr (NNN)Building Size:14,008 SFAvailable SF:5,535 SFZoning:CBDTraffic Count:±6,000