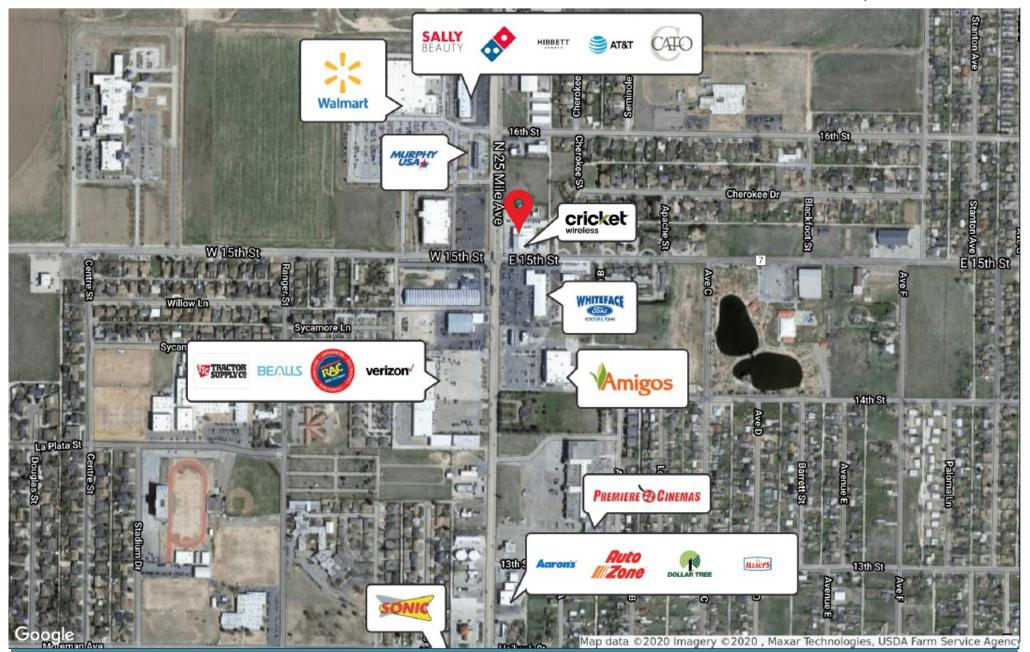

# **Retailer Map**

### **Property Overview**

Shadow-anchored by Walmart, this location has 5,535 SF available and grants the tenant with high flexibility inside the retail center. This retail center comes with excellent co-tenancy, 6,000 vehicles per day, and is nearby numerous retailers such as: Hibbett Sports, Domino's Pizza, Amigos, Bealls, Verizon, Premiere Cinemas, Aaron's, Sonic, Dollar Tree, and AutoZone.

## **Property Highlights**

| • Flexible Space     | OShadow anchored by Walmart     |
|----------------------|---------------------------------|
| Excellent co tenancy | ONearby tenants: Amigos, Murphy |
| O 6,000 VPD          | USA, AT&T, Hibbett Sports       |