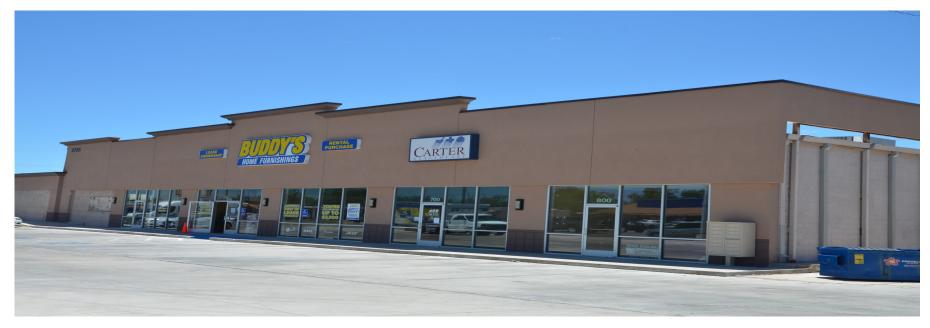

#### **Property Overview**

Located on one of the main streets in San Angelo, this property has 6,739 SF of dual end cap space available. This center offers flexible space sizes that meet wide varieties of tenant needs, including a drive-thru. This location sees on average 16,000 vehicles per day on Sherwood Way. This shopping center holds excellent co-tenancy with Buddy's Home Furnishings, and Carter HealthCare. Other notable businesses in the vicinity are Bank of America, H-E-B, AutoZone, Sherwin-Williams, Stripes, and the US Post Office.

#### For Lease // 2725 Sherwood Way

San Angelo, TX

**CMSProperties** 806.794.1492 6306 Iola Ave, #200, Lubbock<u>, TX 79424</u> bproctor@cmspropertiesinc.com 806.794.1492