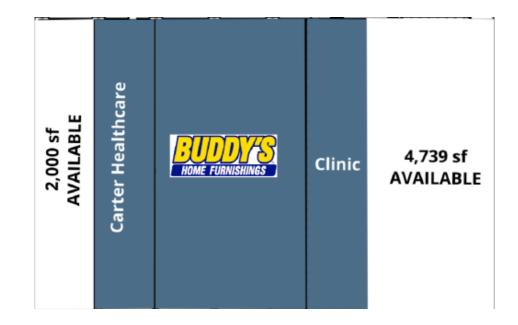

## **SITE PLAN**

### **Available Spaces**

| Suite | Tenant    | Size     | Туре | Rate          | Term       | Description                                |
|-------|-----------|----------|------|---------------|------------|--------------------------------------------|
| 100   | Available | 2,000 SF | NNN  | \$14.00 SF/yr | Negotiable | Finished out; prior use was Curves fitness |
| 1     | Available | 4,739 SF | NNN  | \$14.00 SF/yr | Negotiable | Raw Space                                  |

# **Property Information**

| Offering Summary |                     |  |  |  |  |  |
|------------------|---------------------|--|--|--|--|--|
| Lease Rate:      | \$14.00 SF/yr (NNN) |  |  |  |  |  |
| Building Size:   | 15,039 SF           |  |  |  |  |  |
| Available SF:    | 2,000 SF            |  |  |  |  |  |
|                  | 4,739 SF            |  |  |  |  |  |
| Zoning:          | CG/ CH COM          |  |  |  |  |  |
| Traffic Count:   | ±16,000             |  |  |  |  |  |