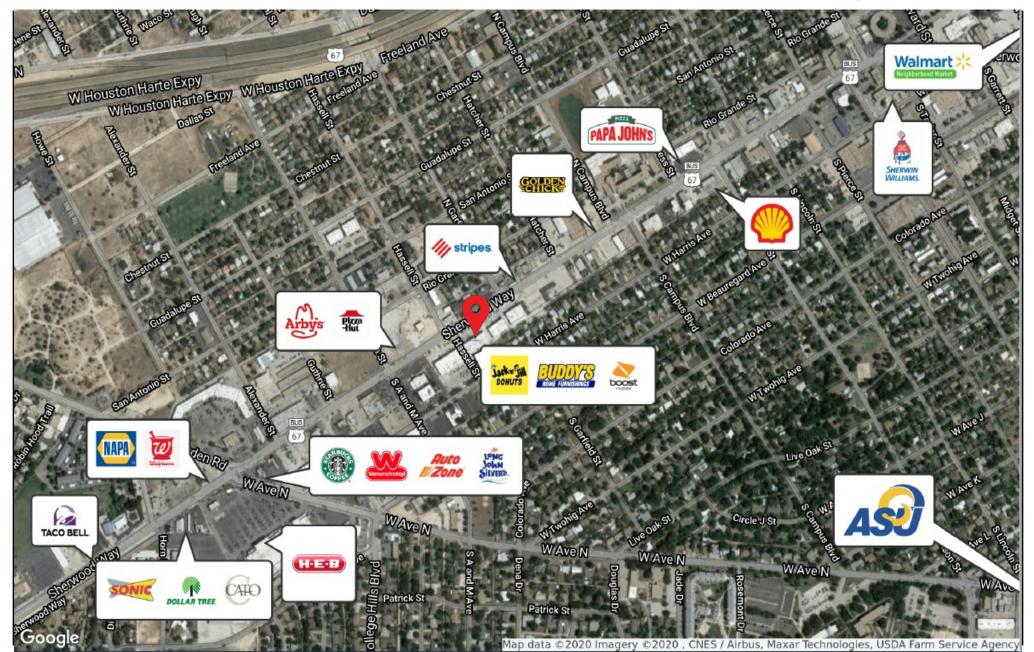

# **Retailer Map**

#### **Property Overview**

Located on one of the main streets in San Angelo, this property has 6,739 SF of dual end cap space available. This center offers flexible space sizes that meet wide varieties of tenant needs, including a drive-thru. This location sees on average 16,000 vehicles per day on Sherwood Way. This shopping center holds excellent co-tenancy with Buddy's Home Furnishings, and Carter HealthCare. Other notable businesses in the vicinity are Bank of America, H-E-B, AutoZone, Sherwin-Williams, Stripes, and the US Post Office.