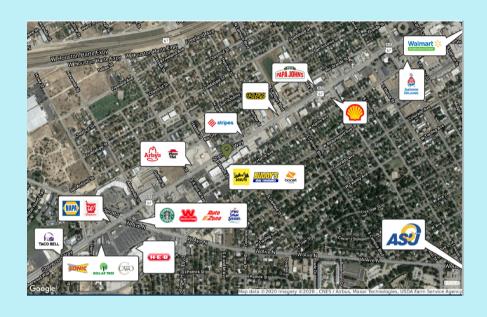

# ABOUT THE PROPERTY

Located on one of the main streets in San Angelo, this property has 1,201 square feet of space available. This shopping center sees an average of 16,000 vehicles per day on Sherwood Way, and enjoys excellent cotenancy. National retailers in the immediate area include: H-E-B, Sonic, Dollar Tree, Papa John's, Subway, Chick-fil-A, Whataburger and Starbucks.

### RETAILER MAP