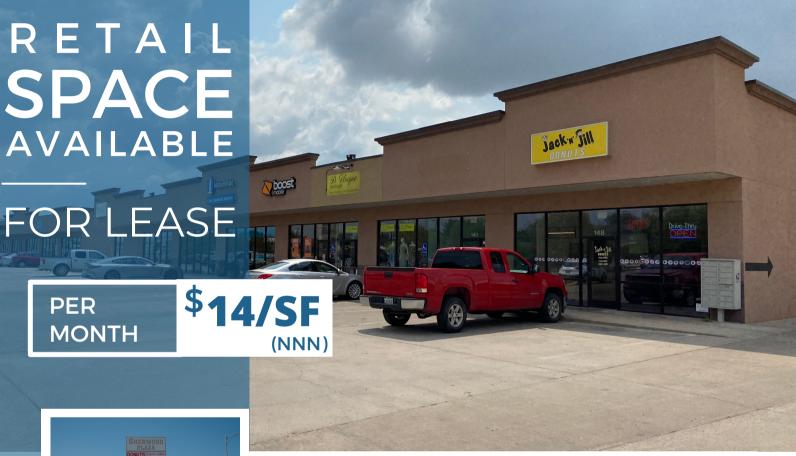

## PROPERTY FOR LEASE

# ABOUT THE PROPERTY

Located on one of the main streets in San Angelo, this property has 1,201 square feet of space available. This shopping center sees an average of 16,000 vehicles per day on Sherwood Way, and enjoys excellent cotenancy. National retailers in the immediate area include: H-E-B, Sonic, Dollar Tree, Papa John's, Subway, Chick-fil-A, Whataburger and Starbucks.

#### PROPERTY DETAILS

Excellent Co-Tenancy