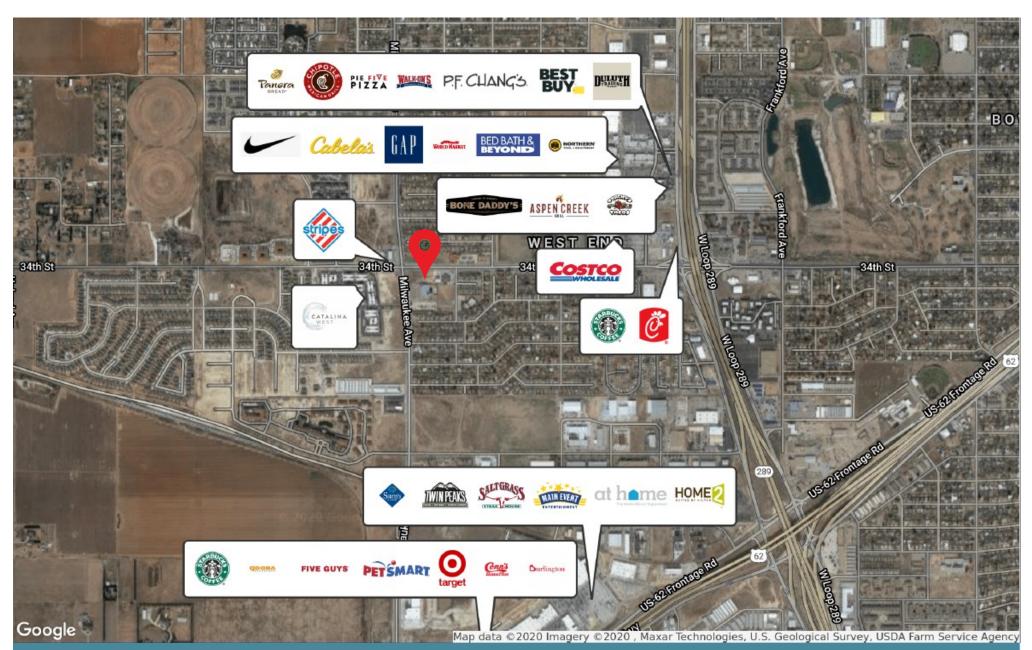

## **Retailer Map**

For Lease // 6417 34th Street

Lubbock, TX

**CMSProperties** 806.794.1492 6306 Iola Ave, #200, Lubbock, TX 79424 bproctor@cmspropertiesinc.com 806.794.1492

#### **Property Overview**

This newly-built property lies in between the booming Milwaukee corridor and the bustling Loop 289. There is one suite remaining in thriving center with 1,773 square feet available. This property is located near apartment complexes such as Elm Creek, Escondido Apartments and Catalina West and consistently sees around ±40,000 vehicles per day. National retailers in the area include Costco Wholesale, Chick-Fil-A, TruFit, Nike, Cabela's, and Sam's Club.