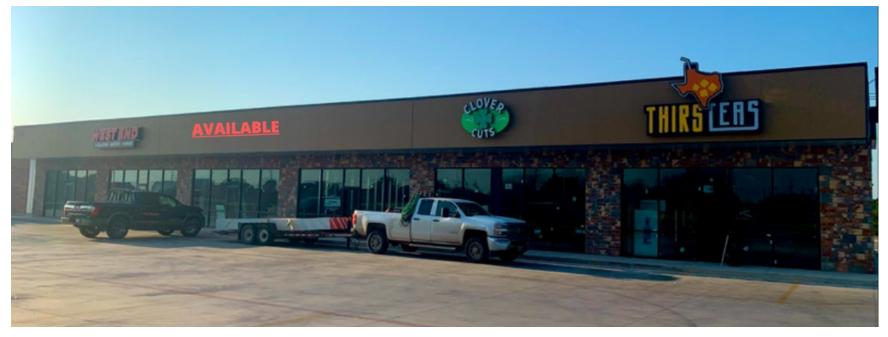

# **Property Information**

For Lease // 6417 34th Street

Lubbock, TX

| Offering Summary |                     |
|------------------|---------------------|
| Lease Rate:      | \$18.00 SF/yr (NNN) |
| Building Size:   | 9,804 SF            |
| Available SF:    | 1,773 SF            |
| Zoning:          | C-4                 |
| Traffic Count:   | ± 40,000            |

#### **Property Overview**

This newly-built property lies in between the booming Milwaukee corridor and the bustling Loop 289. There is one suite remaining in thriving center with 1,773 square feet available. This property is located near apartment complexes such as Elm Creek, Escondido Apartments and Catalina West and consistently sees around ±40,000 vehicles per day. National retailers in the area include Costco Wholesale, Chick-Fil-A, TruFit, Nike, Cabela's, and Sam's Club.