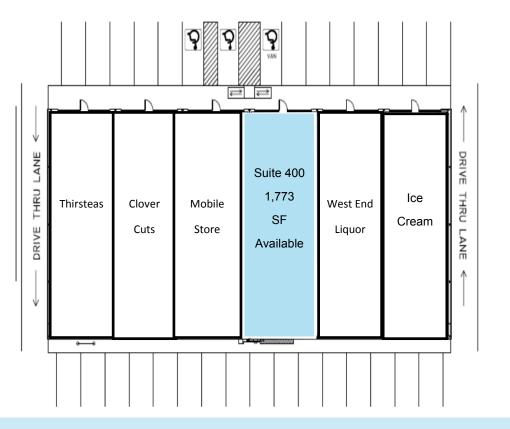

## **Site Plan**

Lubbock, TX

**CMS**Properties

### **Available Spaces**

| Suite     | Tenant    | Size     | NNN     | Rate          | Term       | Description      |
|-----------|-----------|----------|---------|---------------|------------|------------------|
| Suite 400 | Available | 1,773 SF | \$3. 83 | \$18.00 SF/yr | Negotiable | Unfinished space |