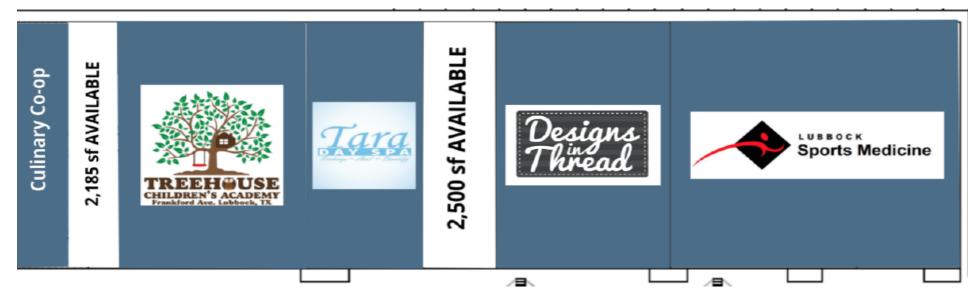

## **Property Overview**

This property is situated in a growing part of Lubbock and offers flexible space that meets a host of tenant needs. The 5-mile population for this location exceeds 200,000 people. This center offers excellent co-tenancy with other tenants being TreeHouse Day Care, Lubbock Sports Medicine, Tara Day Spa, and Design in Threads. This property is near the access road to both Loop 289 and Spur 327. Other businesses in the area include Lowe's, Ashley Furniture and multiple hotels.

## **Retailer Map**

**CMSProperties** 

806.794.1492

6306 Iola Ave, #200, Lubbock, TX 79424

**bproctor@cmspropertiesinc.com** 806.794.1492

**CMS**Properties

| Available | Spaces    |          |         |               |            |                                        |
|-----------|-----------|----------|---------|---------------|------------|----------------------------------------|
| Suite     | Tenant    | Size     | NNN     | Rate          | Term       | Description                            |
| Suite 400 | Available | 2,500 SF | \$2. 19 | \$13.00 SF/yr | Negotiable | Finished out; retail & warehouse space |
| Suite 800 | Available | 2,185 SF | \$2. 19 | \$13.00 SF/yr | Negotiable | Unfinished shell space                 |