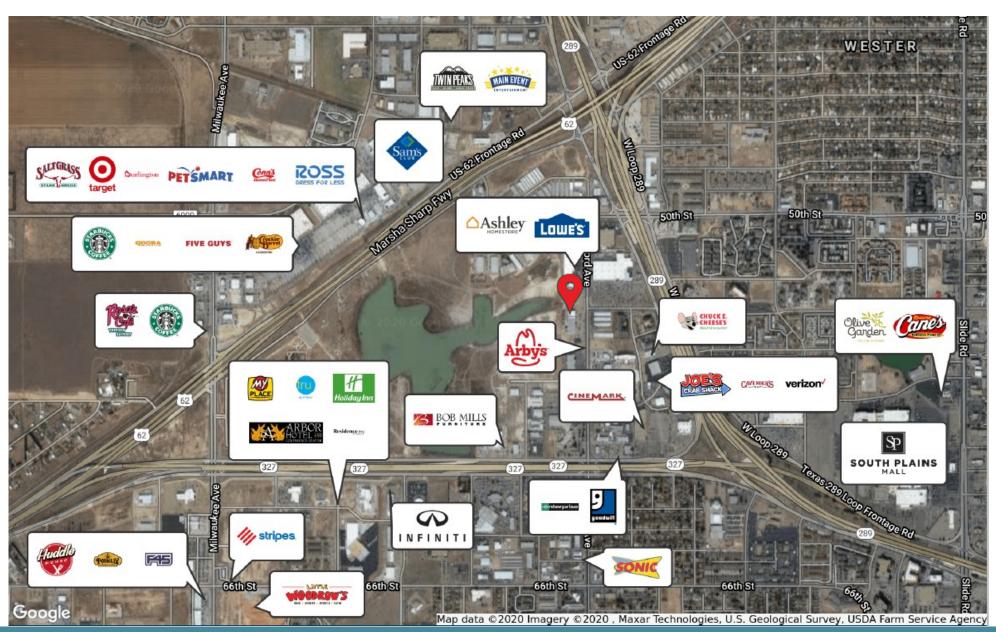

## **Property Overview**

This property is situated in a growing part of Lubbock and offers flexible space that meets a host of tenant needs. The 5-mile population for this location exceeds 200,000 people. This center offers excellent co-tenancy with other tenants being TreeHouse Day Care, Lubbock Sports Medicine, Tara Day Spa, and Design in Threads. This property is near the access road to both Loop 289 and Spur 327. Other businesses in the area include Lowe's, Ashley Furniture and multiple hotels.

## **Retailer Map**

**CMSProperties** 

806.794.1492

6306 Iola Ave, #200, Lubbock, TX 79424

**bproctor@cmspropertiesinc.com** 806.794.1492

**CMS**Properties

| Available | Spaces    |          |         |               |            |                                        |
|-----------|-----------|----------|---------|---------------|------------|----------------------------------------|
| Suite     | Tenant    | Size     | NNN     | Rate          | Term       | Description                            |
| Suite 400 | Available | 2,500 SF | \$2. 19 | \$13.00 SF/yr | Negotiable | Finished out; retail & warehouse space |
| Suite 800 | Available | 2,185 SF | \$2. 19 | \$13.00 SF/yr | Negotiable | Unfinished shell space                 |